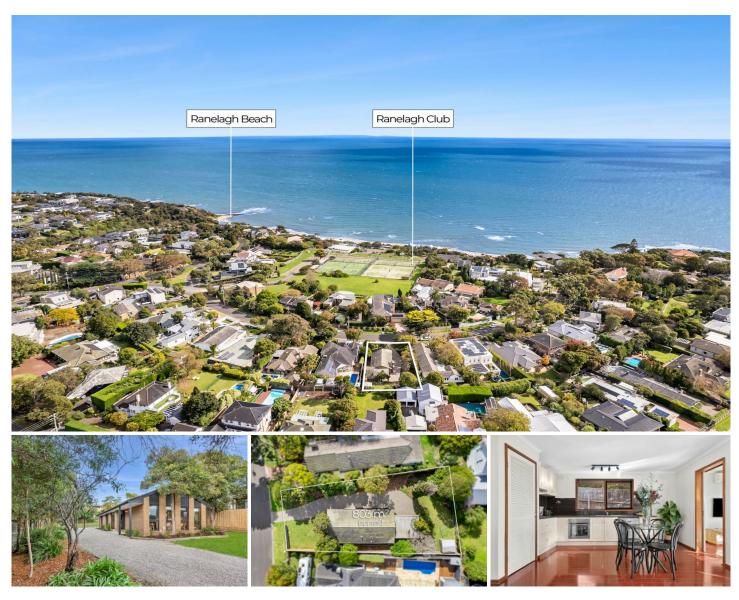

## 18 Rosserdale Crescent MOUNT ELIZA VIC

A highly coveted beachside locale for those seeking the ultimate coastal lifestyle, this modest three-bedroom home welcomes an effortless blend of comfort and modern amenity. Situated just a stone's throw from the prestigious Ranelagh Club and the shallows of Earimil Beach North, the 803sqm (approx.) block offers very broad opportunistic appeal for those wanting location with multiple options for now or the future.

Flaunting exceptional bones for contemporary refurbishment, the brick home captures bay glimpses from a front lounge while family dynamics spill to a living, meals and kitchen comprising electric cooktop, Whirlpool oven and dishwasher. Catering to comfort with an updated bathroom, the three-bedroom layout currently offers the unique opportunity for entry level living in a prized location or convenient place to reside while awaiting the approval of plans and permits. (STCA).

3 📭 1 🔓 2 🖨

**Price**: \$1,650,000 - \$1,750,000

Land Size: 803 sqm

**View**: https://www.mcewingpartners.com/sale/vic/

bayside/mount-eliza/residential/house/7990

553

Quentin McEwing 0397872422

Kelsi Culhane 0397872422