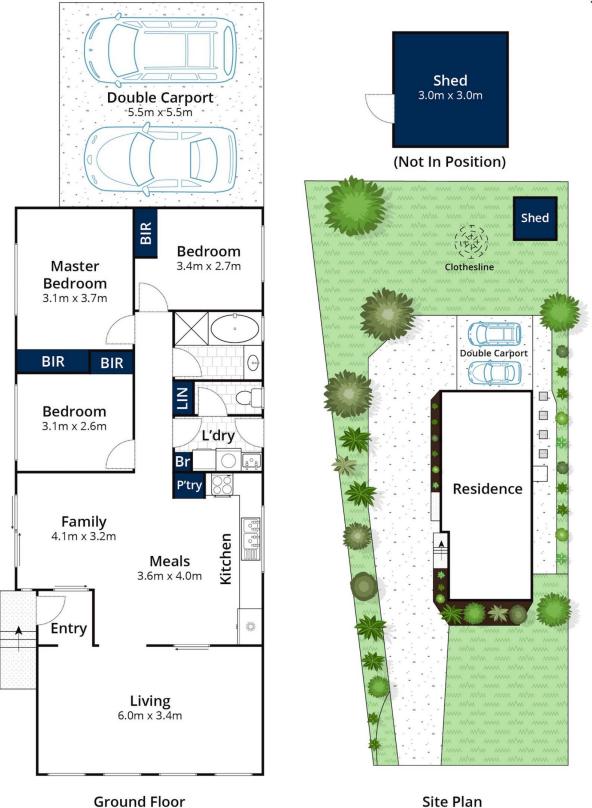

Approx House Area 98m²
Approx Land Area 798m²
Whilst **bwrm.com.au** has made every attempt to ensure the accuracy of the floor plan contained here, measurements are approximate and no responsibility is taken for any error, omission, or mis-statement. This plan is for illustrative purposes only.