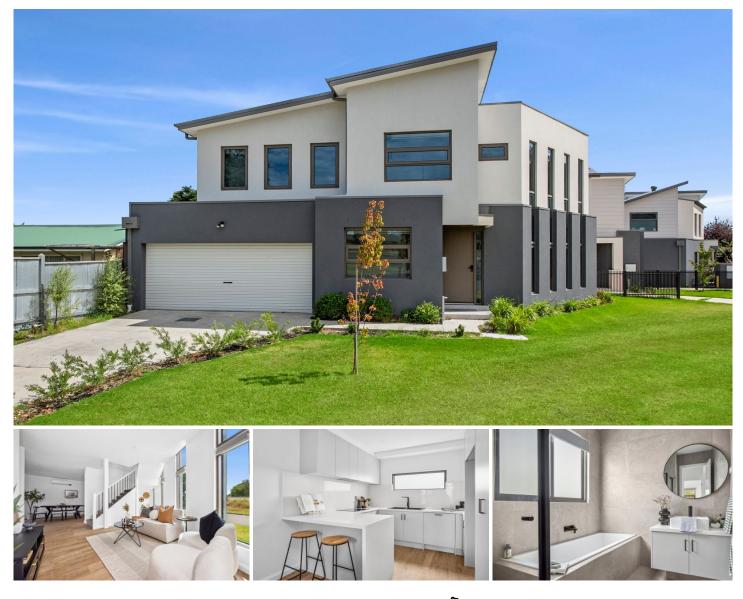

## 2 Basil Street DROMANA VIC

A contemporary construction, this two-storey residence maintains low-maintenance lifestyle . Ground-floor layout effortlessly flows through living and dining areas, leading to a well-appointed kitchen featuring stone waterfall benchtops, ASKO appliances, dual Frankie sink and ample cabinetry. Reflecting casual living across a sun-kissed decked alfresco, this private space invites relaxation and outdoor enjoyment under the open sky.

Four bedrooms ( or 3 with study) and three bathrooms meet the brief for versatile living. Split-system heating and cooling provides push-button convenience to seasonal variations, while an intercom system, dedicated laundry space and double garage meet the brief for modern liveability. Ideally would suit a couple or small family.

- A street-facing position with private driveway and double garage

- Glass stacker doors unite a sun-kissed decked alfresco