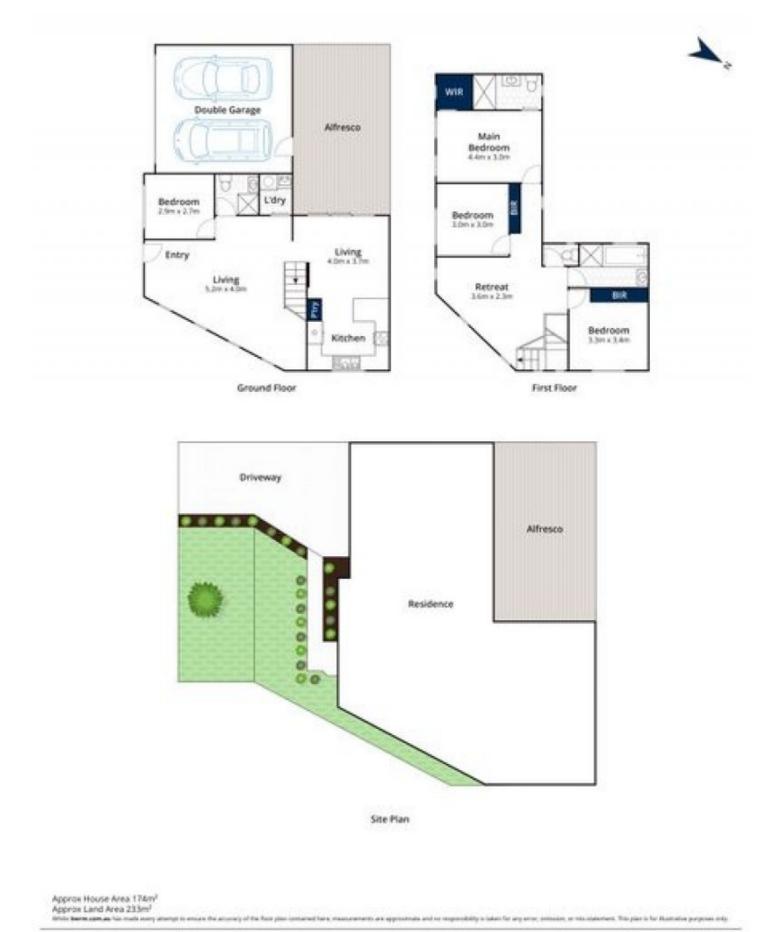

Four bedrooms ( or 3 with study) and three bathrooms meet the brief for versatile living. Split-system heating and cooling provides push-button convenience to seasonal variations, while an intercom system, dedicated laundry space and double garage meet the brief for modern liveability. Ideally would suit a couple or small family.