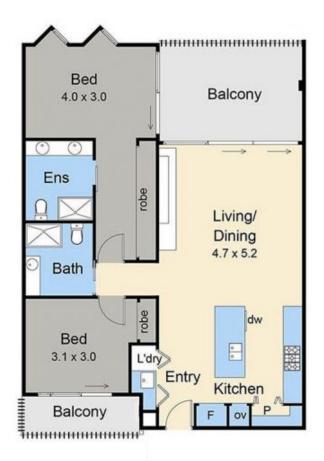

al enough to invite the personal flourishes of each individual occupant.

With Mornington's lively Main Street just moments away by foot, residents every whim already has its outlet close to home. However, the additional incorporation of ground floor retail space into Park Vue's design ensures satisfaction is only ever seconds away.

There's nothing quite like waking up to the sounds of the sea. Nor is there a more peaceful way to spend a morning than in the company of coffee on your private balcony. This kind of serenity is the stuff holidays are made of. But for Park Vue residents, its woven into the fabric of everyday life.

2 🕒 2 🖺 1 🗬

**View**: https://www.mcewingpartners.com/lease/vic/morn ington-peninsula/mornington/residential/apartmen t/7984281



Samantha Stephenson 0397872422



## Second Floor

Floor Area Approx 90.63 sqm = **9.6 Sqs**