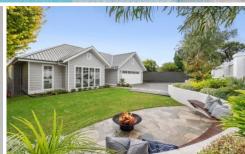

Crowned by 3m ceiling heights and anchored by Oak timber floors, an unfolding of impressive proportions embraces dual living zones where the warmth of a north-facing light illuminates the rear family domain. A wall of glazing opens to allow entertaining to reconvene across a covered alfresco deck, spilling to an in-ground fully-tiled MagnaPool where solar-heating and in-floor cleaning afford set-and-forget luxury. Beckoning an extraordinary culinary experience with a Falcon 100cm freestanding cooker,