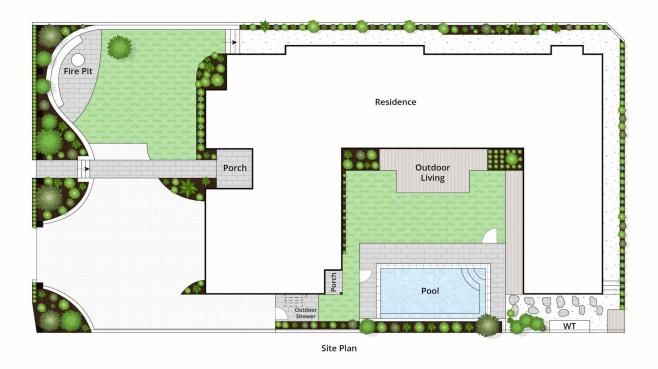

Crowned by 3m ceiling heights and anchored by Oak timber floors, an unfolding of impressive proportions embraces dual living zones where the warmth of a north-facing light illuminates the rear family domain. A wall of glazing opens to allow entertaining to reconvene across a covered alfresco deck, spilling to an in-ground fully-tiled MagnaPool where solar-heating and in-floor cleaning afford set-and-forget luxury. Beckoning an extraordinary culinary experience with a Falcon 100cm freestanding cooker,