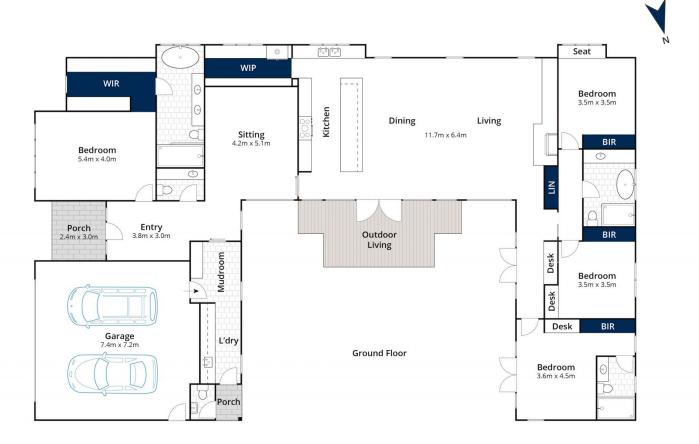

Crowned by 3m ceiling heights and anchored by Oak timber floors, an unfolding of impressive proportions embraces dual living zones where the warmth of a north-facing light illuminates the rear family domain. A wall of glazing opens to allow entertaining to reconvene across a covered alfresco deck, spilling to an in-ground fully-tiled MagnaPool where solar-heating and in-floor cleaning afford set-and-forget luxury. Beckoning an extraordinary culinary experience with a Falcon 100cm freestanding cooker,

4 2 3 2 2

**Price**: \$3,950,000 - \$4,250,000

Land Size: 855 sqm

**View**: https://www.mcewingpartners.com/sale/vic/

bayside/mount-eliza/residential/house/7983

585

Quentin McEwing 0397872422

Kelsi Culhane 0397872422

 $Approx\ House\ Area\ 327m^2$   $Approx\ Land\ Area\ 854m^2$  Whilst  $\ bwrm.com.au$  has made every attempt to ensure the accuracy of the floor plan contained here, measurem