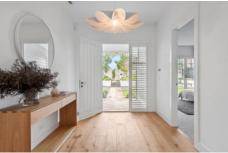

Crowned by 3m ceiling heights and anchored by Oak timber floors, an unfolding of impressive proportions embraces dual living zones where the warmth of a north-facing light illuminates the rear family domain. A wall of glazing opens to allow entertaining to reconvene across a covered alfresco deck, spilling to an in-ground fully-tiled MagnaPool where solar-heating and in-floor cleaning afford set-and-forget luxury. Beckoning an extraordinary culinary experience with a Falcon 100cm freestanding cooker,