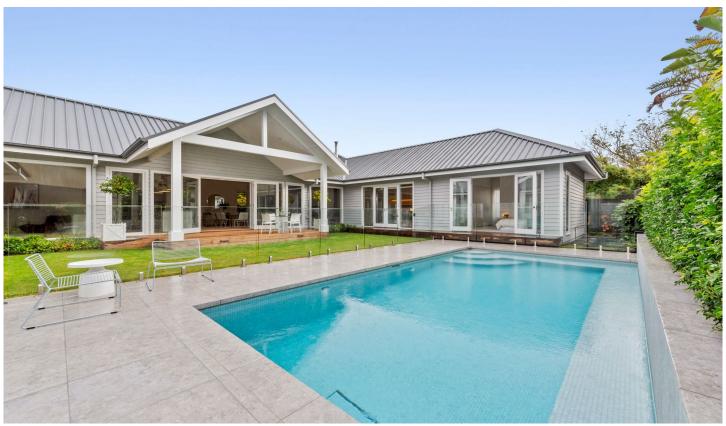

Crowned by 3m ceiling heights and anchored by Oak timber floors, an unfolding of impressive proportions embraces dual living zones where the warmth of a north-facing light illuminates the rear family domain. A wall of glazing opens to allow entertaining to reconvene across a covered alfresco deck, spilling to an in-ground fully-tiled MagnaPool where solar-heating and in-floor cleaning afford set-and-forget luxury. Beckoning an extraordinary culinary experience with a Falcon 100cm freestanding cooker,