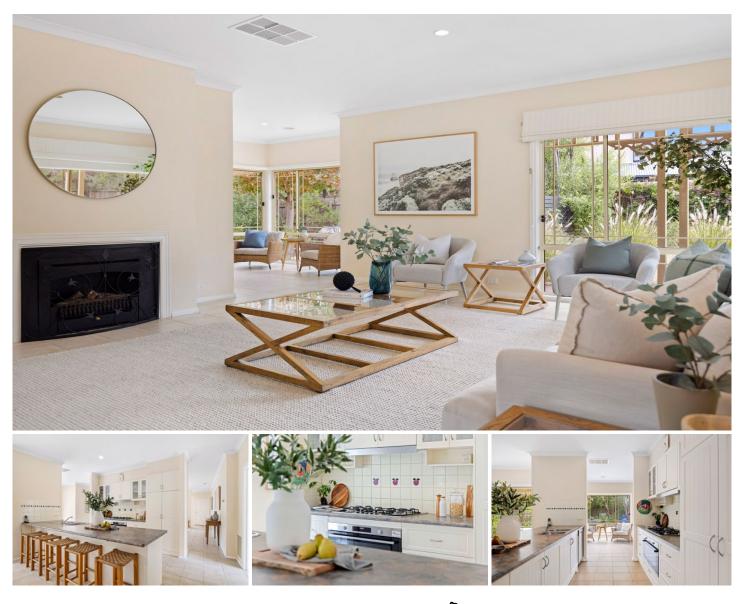

## **30 Shanns Avenue MOUNT MARTHA VIC**

Capturing the very essence of relaxed coastal living, this private family home of light-filled proportions presents only steps from the shallows of Birdrock Beach and a short stroll from Mount Martha Village. An off-street introduction elevates the privacy of this single-level family home, designed with a seamless flow and a variety of versatile living zones suited to life's every chapter.

Discover a seamless fusion of sitting areas, casual dining space and choice in formal or informal living zones, as airy proportions and grand space centres a true entertainer's kitchen, where culinary delights and unforgettable moments are effortlessly crafted. A line-up of premium appliances including a gas cooktop, under-bench oven and dishwasher effortlessly enhances the hosting experience. The warmth of the afternoon sun beckons summertime entertaining outside, to a paved terrace surrounded by meticulously