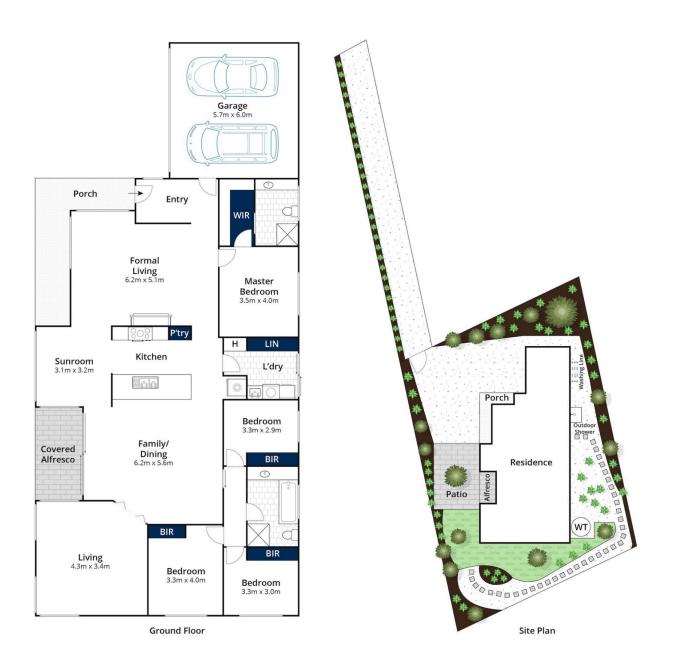

https://www.mcewingpartners.com

Approx House Area 241m<sup>2</sup> Approx Land Area 1163m<sup>2</sup> Whilst **bwrm.com.au** has made every attempt to ensure the accuracy of the floor plan contained here, measurements are approximate and no responsibility is taken for any error, omission, or mis-statement. This plan is for illustrative purposes only.