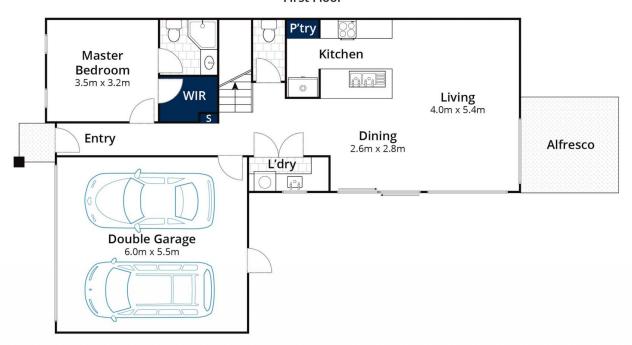

## **Ground Floor**

Approx House Area 162m² Approx Land Area 175m²

Drenched in natural light, the 3-bedroom layout presents a sensational unity of space and functionality as an open plan living and dining zone centres a stone-finished kitchen with Technika gas cooktop and oven, and generous cabinetry. Perimeter planting softens a collection of practical interior surfaces, as ample glazing opens to reveal a generous covered patio and private potter-perfect gardens.