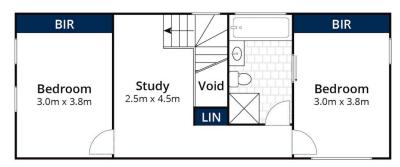

First Floor

Drenched in natural light, the 3-bedroom layout presents a sensational unity of space and functionality as an open plan living and dining zone centres a stone-finished kitchen with Technika gas cooktop and oven, and generous cabinetry. Perimeter planting softens a collection of practical interior surfaces, as ample glazing opens to reveal a generous covered patio and private potter-perfect gardens.