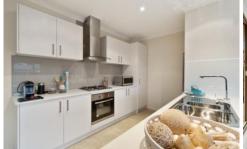

Drenched in natural light, the 3-bedroom layout presents a sensational unity of space and functionality as an open plan living and dining zone centres a stone-finished kitchen with Technika gas cooktop and oven, and generous cabinetry. Perimeter planting softens a collection of practical interior surfaces, as ample glazing opens to reveal a generous covered patio and private potter-perfect gardens.