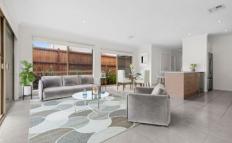

Drenched in natural light, the 3-bedroom layout presents a sensational unity of space and functionality as an open plan living and dining zone centres a stone-finished kitchen with Technika gas cooktop and oven, and generous cabinetry. Perimeter planting softens a collection of practical interior surfaces, as ample glazing opens to reveal a generous covered patio and private potter-perfect gardens.