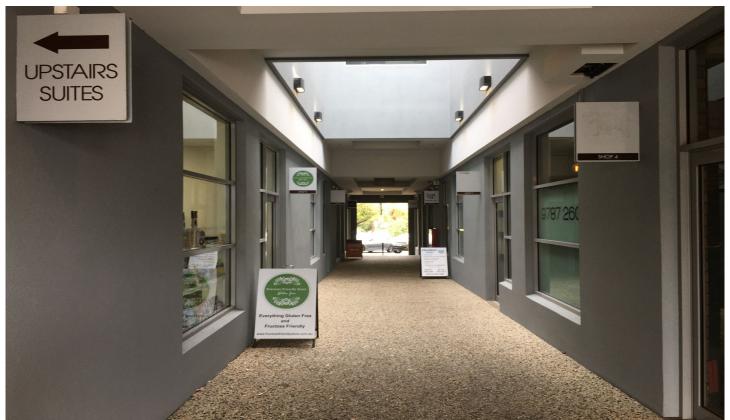

## 8/20-22 Ranelagh Drive MOUNT ELIZA VIC

Perfectly positioned in Mount Eliza Village, this office space of approximately is available for lease \$1600 pcm + Outgoings

- Suitable as Office (2 small consulting rooms within the office space)
- Space 30.56 sqm approx
- Kitchen and Separate toilet facilities
- Air conditioning Split system
- 1st floor
- Lift and stair access
- Available 8 May
- -Parking on street