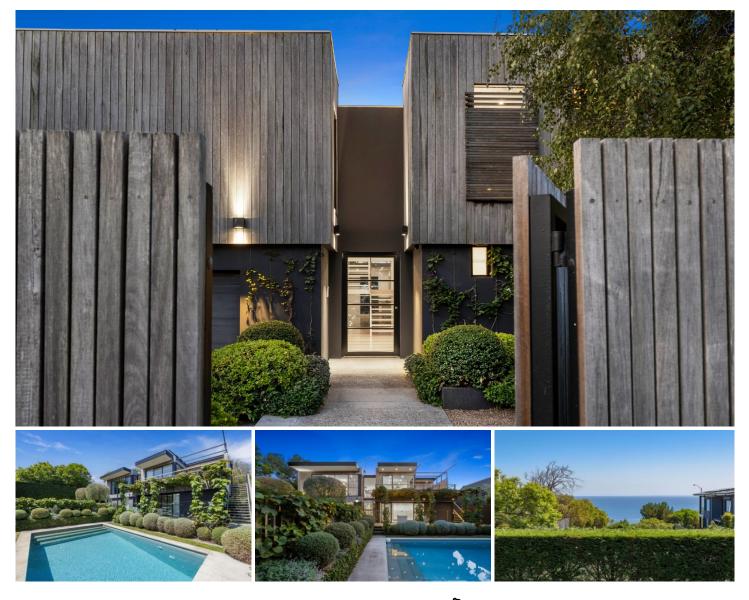

Experience the epitome of coastal living. Nestled just moments from the pristine waters of Mills Beach, this 4 bedroom contemporary masterpiece offers a serene retreat, luxurious resort-style amenities, and breathtaking views of Port Phillip Bay and the city skyline. The property boasts top-of-the-line features including a gourmet kitchen with a massive stone island, butler's pantry, and state-of-the-art appliances. Relax on the alfresco balcony or by the heated swimming pool surrounded by lush gardens. With two spacious living areas, a home office with tranquil tree-top views, and proximity to vibrant cafes and restaurants on Main Street, this exceptional residence

## 4 🛤 3 🚔 2 🚘

| Price    | : Contact agent |
|----------|-----------------|
| and Cine | 1766 agm        |

View

P

Land Size : 766 sqm

: https://www.mcewingpartners.com/lease/vic /mornington-peninsula/mornington/residenti al/house/7960960