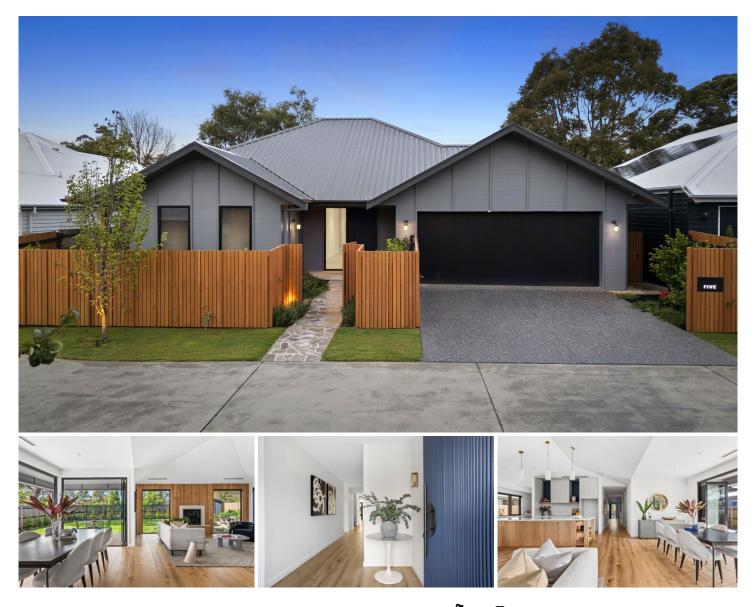

## **5 Thornton Grove BALNARRING VIC**

A masterpiece of laid-back designer style, this striking, brand-new home by renowned local builder Willowglenn Homes is a sanctuary of refined style and luxury a short walk from Balnarring Village.

The moment you step inside, natural light illuminates the open and free-flowing design. The wide hallway bathes in northern light, leading to a sun-drenched open-plan living, dining, and kitchen area that seamlessly connects to a beautifully landscaped backyard and edible garden set against a serene bushland backdrop. Retract the bi-fold doors and open the living space to the great outdoors inviting superb alfresco dining, or curl up by the fireplace and enjoy the culinary ease of the gourmet kitchen, equipped with a butler's pantry and a suite of premium appliances, including twin ovens, an integrated dishwasher and an induction cooktop.