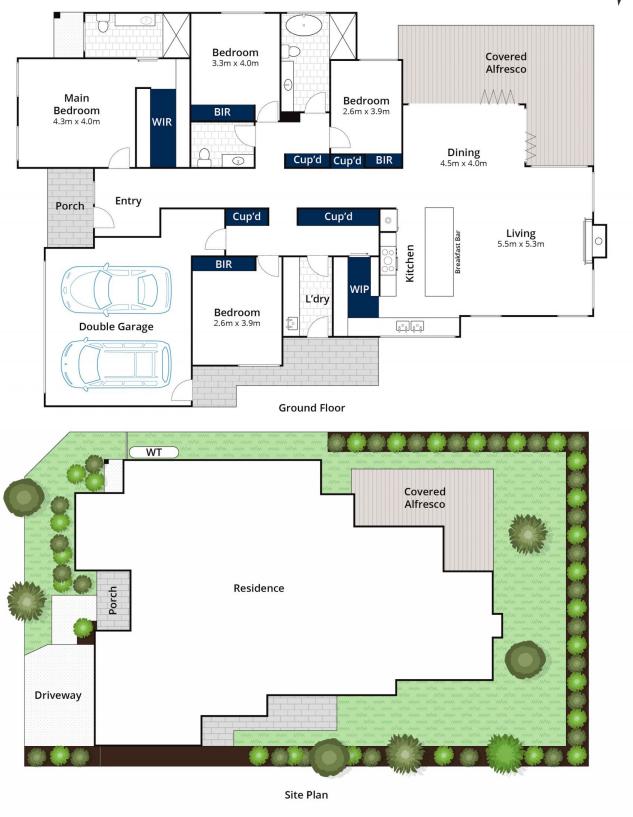

**Dean Phillips** 0359754555

Lisa Bendle 0359754555

Approx House Area 269m<sup>2</sup> Approx Land Area 602m<sup>2</sup> Whilst **bwrm.com.au** has made every attempt to ensure the accuracy of the floor plan contained here, measurements are approximate and no responsibility is taken for any error, omission, or mis-statement. This plan is for illustrative purposes only.