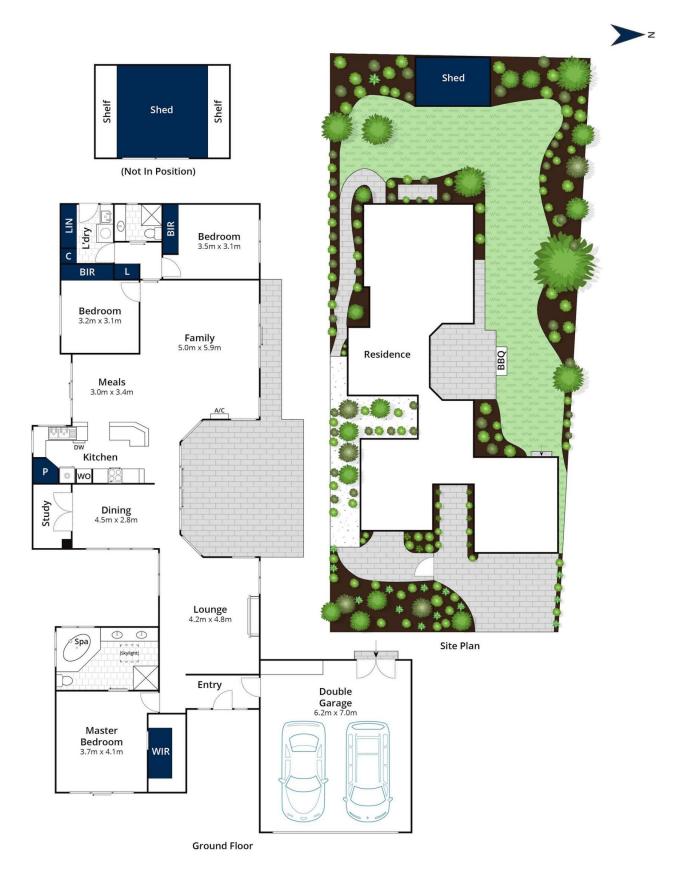

## 34 Roborough Avenue MOUNT ELIZA VIC

Excelling with space, seclusion and a beautiful north-facing light, this Ranelagh Estate address sits immaculately preserved for immediate comfort. Perfect for growing families seeking a solid foundation for future upgrades, the thoughtfully crafted layout seamlessly flows across a single-level layout poised within flat walking distance from Mount Eliza Village, Peninsula Grammar and choice in Mount Eliza beaches.

Holding an unwavering connection to its garden surroundings with an internal courtyard garden, paved alfresco and leafy aspects from every corner, a showcase of light and breezy ambience filters across formal and informal living zones, formal dining, a central kitchen complete with high-grade appliances and three generous bedrooms, each with robes.

3 🕮 2 🚰 2 🖨

Land Size: 871 sqm

View : https://www.mcewingpartners.com/sale/vic/

bayside/mount-eliza/residential/house/7960

163

Alexandra Otte 0359754555

Indi Fisher 0359754555

Approx House Area 202m<sup>2</sup> Approx Land Area 876m<sup>2</sup> Whilst **bwrm.com.au** has made every attempt to ensure the