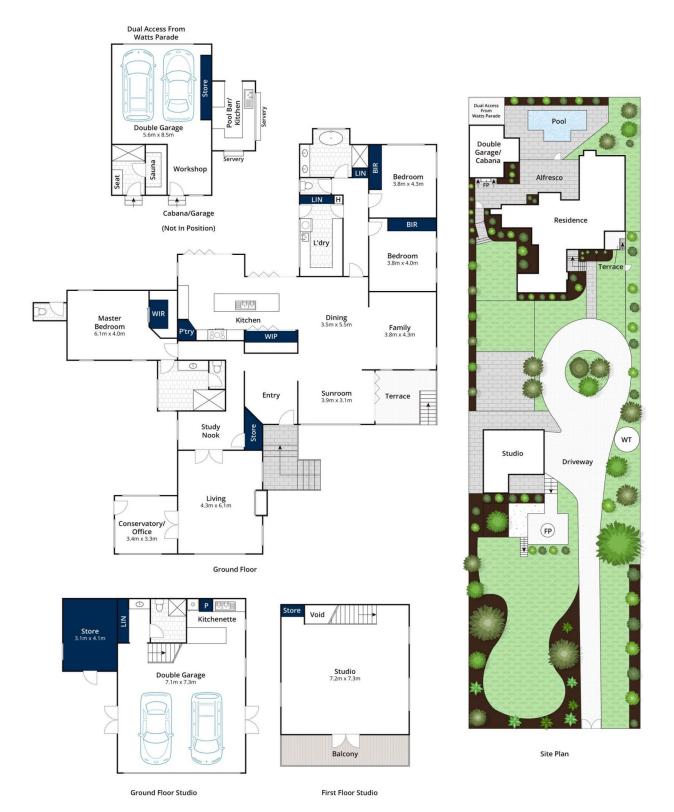

Quentin McEwing 0397872422

Kelsi Culhane 0397872422

Approx House Area 255m²
Approx Land Area 2728m²
Whilst **bwrm.com.au** has made every attempt to ensure the accuracy of the floor plan contained here, measureme