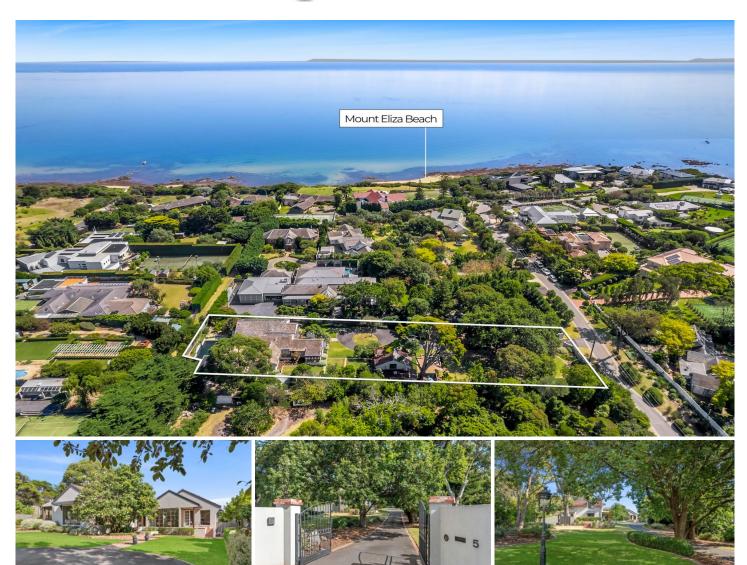

## **5 Freemans Road MOUNT ELIZA VIC**

Soothed by an impressive parkland garden setting only moments from Mount Eliza's most desired shorelines, this private 4-bedroom residence reflects every family desire with an unexpected pairing of entertaining prowess and recreational refinement.

Crowned by a solar heated (gas boosted) swimming pool and spa, a sumptuous interior with a fluid indoor-outdoor design opens to the heart where a sun-drenched alfresco courtyard balances a wet bar/outdoor kitchen, sauna and steam room, intimate courtyard with fireplace, citrus orchid and outdoor powder room. Capturing treetop views and garden splendour, clever glazing brings natural light across both formal and informal living zones, an open dining space and home office.

Rich earthy textures of timber and red brick

4 🕒 4 🔓 5 🖨

**Price**: \$4,600,000 - \$5,000,000

Land Size: 2750 sqm

View: https://www.mcewingpartners.com/sale/vic/

bayside/mount-eliza/residential/house/7953

997