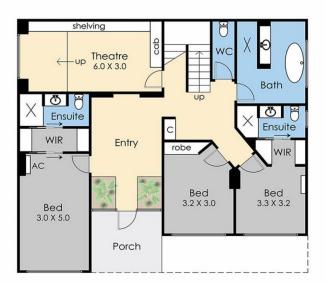

At the rear, an alfresco courtyard with a built-in grill and a frosted pergola provides an alternative setting to dine outdoors before sparking up the firepit under the moonlight, while a home theatre with an entire wall of shelving downstairs is ideal for quiet movie nights over a glass of

## **Lower Floor**

**Upper Floor** 

Site Plan

## 227 Boundary Road, Dromana

This floorplan is for illustration purposes only and no warranty is given to its accuracy. Purchasers are advised to carry out their own investigations. Produced by realtywriters (03) 5970 2222