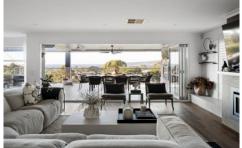

Configured to maximise the light and breathtaking water vistas, the residence boasts a generous living and dining area with timber flooring, wainscoting and a bank of bifold glass doors opening to an expansive alfresco balcony with a gas log fireplace and built-in cocktail bar with triple bar fridge backdropped by the bay.