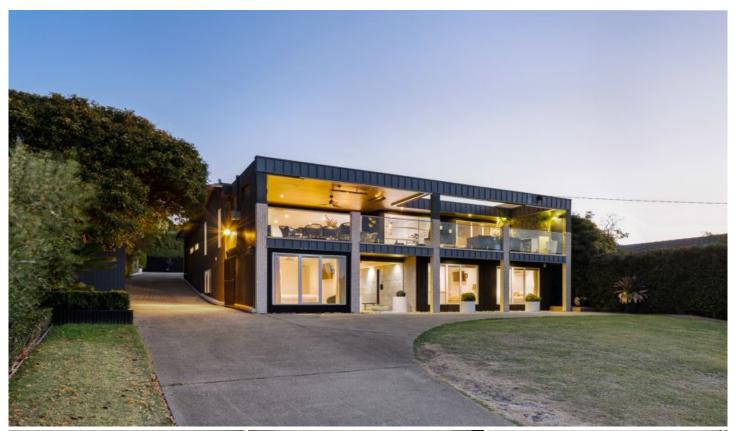

## 227 Boundary Road DROMANA VIC

A cutting-edge coastal residence that exemplifies privileged beachside living and enviable outdoor entertaining, enjoy panoramic views across Port Phillip Bay from both levels of this superb five-bedroom home.

Configured to maximise the light and breathtaking water vistas, the residence boasts a generous living and dining area with timber flooring, wainscoting and a bank of bifold glass doors opening to an expansive alfresco balcony with a gas log fireplace and built-in cocktail bar with triple bar fridge backdropped by the bay.