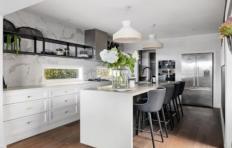

Configured to maximise the light and breathtaking water vistas, the residence boasts a generous living and dining area with timber flooring, wainscoting and a bank of bifold glass doors opening to an expansive alfresco balcony with a gas log fireplace and built-in cocktail bar with triple bar fridge backdropped by the bay.