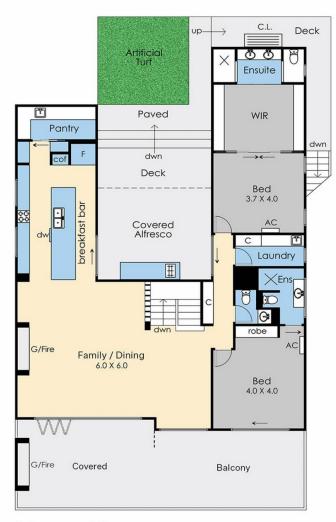

Configured to maximise the light and breathtaking water vistas, the residence boasts a generous living and dining area with timber flooring, wainscoting and a bank of bifold glass doors opening to an expansive alfresco balcony with a gas log fireplace and built-in cocktail bar with triple bar fridge backdropped by the bay.

At the rear, an alfresco courtyard with a built-in grill and a frosted pergola provides an alternative setting to dine outdoors before sparking up the firepit under the moonlight, while a home theatre with an entire wall of shelving downstairs is ideal for quiet movie nights over a glass of

## **Lower Floor**

**Upper Floor** 

Site Plan

## 227 Boundary Road, Dromana

This floorplan is for illustration purposes only and no warranty is given to its accuracy. Purchasers are advised to carry out their own investigations. Produced by realtywriters (03) 5970 2222