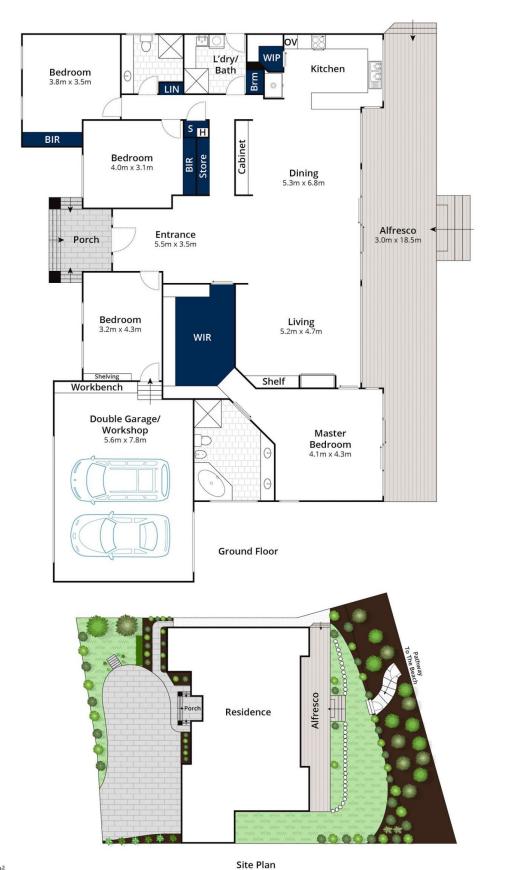

Approx House Area 262m²
Approx Land Area 697m²
Whilst **bwrm.com.au** has made every attempt to ensure the accuracy of the floor plan contained here, measurements are approximate and no responsibility is taken for any error, omission, or mis-statement. This plan is for illustrative purposes only.