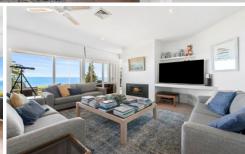

Providing a place to spend your afternoons as the colours change across the sky, a generous decked alfresco with motorised blinds marries effortlessly with open plan living and dining spaces, while a practical kitchen with walk-in pantry, and premium appliances serves as a hub for culinary creativity and easy meal preparation.