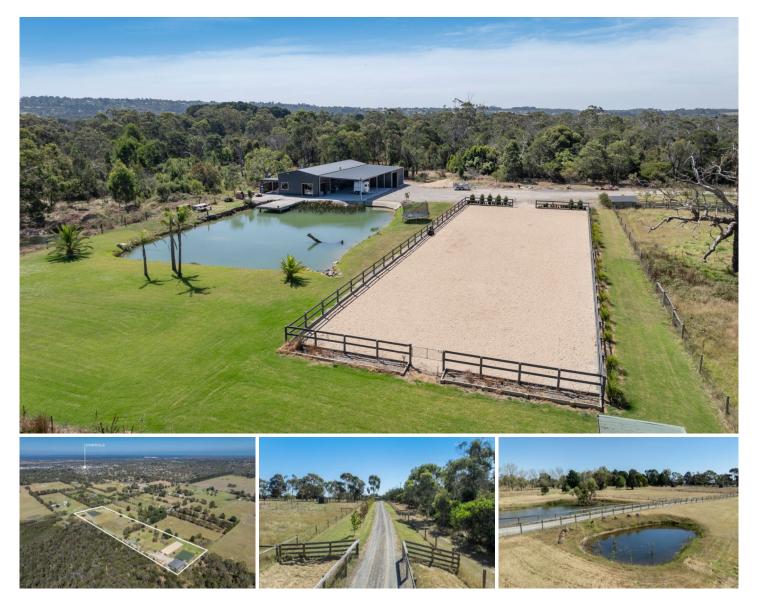

## 286 Coolart Road MOOROODUC VIC

Bring your equine dreams to life with this superbly established 10 acre (approx.) property offering boundless potential and a lifestyle your family will love - all that's left to do is add the home of your dreams! Moments from major shopping, quality schools and with easy access to Peninsula Link for a city commute, the good life awaits with fantastic infrastructure including a massive shed complex for vehicles, equipment or stables, three dams, mains water, an Olympic size riding arena, loose boxes, secure fencing and sites to build a stunning new residence (STCA). Set behind electric gates with a driveway that snakes around two dams at the front of the property, there are seven paddocks as well as a smaller barn with two stables and tack room, a dog run, chicken coop and raised vegetable gardens while a picturesque third dam beside the main shed complex has its own jetty and outdoor pizza oven. Surrounded by native vegetation on two sides, peace