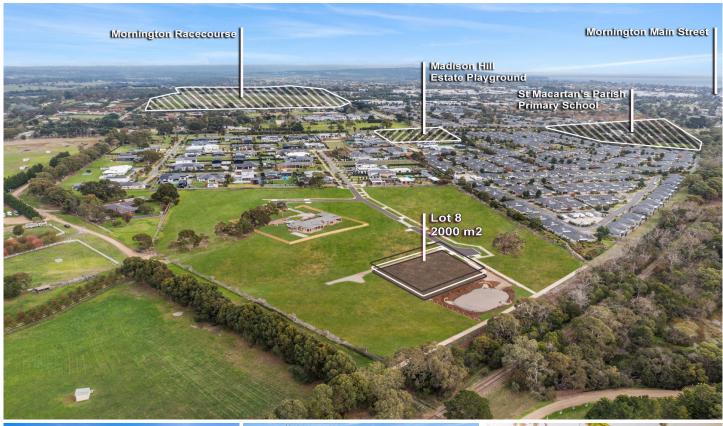

## 22 Woodhaven Road MORNINGTON VIC

Take advantage of this amazing opportunity to purchase land in Mornington's newest estate, Alexander Park. Offering families the opportunity to take charge of the next chapter in life and build their dream home atop this impressive allotment of 2000sqm (approx.) This vacant land ensures you'll enjoy sun-drenched days all year round. Offering a secluded, yet convenient location adjoining the rear of the Madison Hill Estate, just a short drive to the beach, Main St Mornington and all that it has to offer, enjoy easy access to Peninsula Link and Mornington Peninsula Freeway, all within walking distance to St Macartans Primary School. Don't miss out on this rare opportunity to secure your own piece of prime real estate today.

- 2000 sqm allotment (approx)
- Secluded, yet convenient location
- No restrictive covenants on style or construction of house

**Price** : \$1,375,000 - \$1,475,000

Land Size: 2000 sqm

View : https://www.mcewingpartners.com/sale/vic/