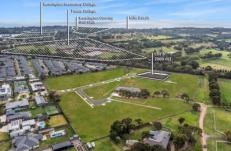

## 22 Woodhaven Road MORNINGTON VIC

Take advantage of this amazing opportunity to purchase land in Mornington's newest estate, Alexander Park. Offering families the opportunity to take charge of the next chapter in life and build their dream home atop this impressive allotment of 2000sqm (approx.) This vacant land ensures you'll enjoy sun-drenched days all year round. Offering a secluded, yet convenient location adjoining the rear of the Madison Hill Estate, just a short drive to the beach, Main St Mornington and all that it has to offer, enjoy easy access to Peninsula Link and Mornington Peninsula Freeway, all within walking distance to St Macartans Primary School. Don't miss out on this rare opportunity to secure your own piece of prime real estate today.

- 2000 sqm allotment (approx)
- Secluded, yet convenient location
- No restrictive covenants on style or construction of house

**Price** : \$1,375,000 - \$1,475,000

Land Size: 2000 sqm

View : https://www.mcewingpartners.com/sale/vic/