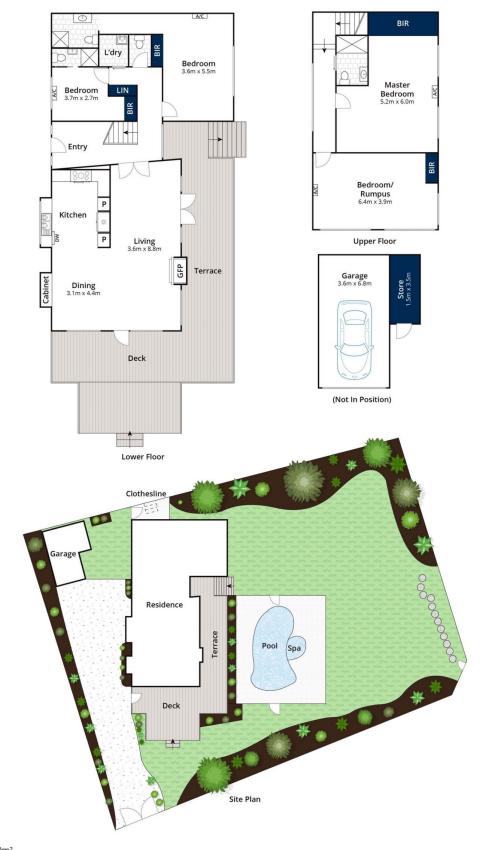

Kelsi Culhane 0397872422

Approx House Area 199m<sup>2</sup> Approx Land Area 1521m<sup>2</sup> Whilst **bwrm.com.au** has made every attempt to ensure the accuracy of the floor plan contained here, measurements are approximate and no responsibility is taken for any error, omission, or mis-statement. This plan is for illustrative purposes only.