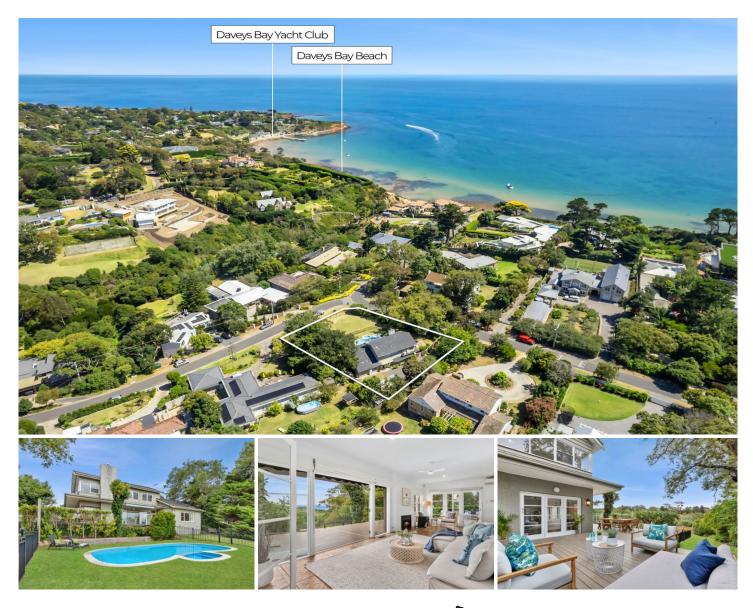

## 8 Gulls Way FRANKSTON SOUTH VIC

A premium position in a prestigious enclave, this gracious c1950's beach house embraces its leafy valley vistas and glistening bay views with ample glazing and a timeless two-storey design. Dressed with parquetry timber floors, wood panelled walls and ample glazing, an address of coastal privilege presents ready for further refinement.

Boasting a beautiful sense of grandeur with its elevated corner allotment and private fenced gardens, a sweeping corner allotment of 1,521sqm (approx.) conceals an in-ground swimming pool and spa, rear wrap-around terrace and sprawling lawns. An effortless blend of boundaries between indoor and outdoor living leaves lounge and dining dimensions with generous views, while a marble-finished kitchen with freestanding 900mm combined cooker welcomes functional cooking facilities.

## 8 Gulls Way, Frankston South