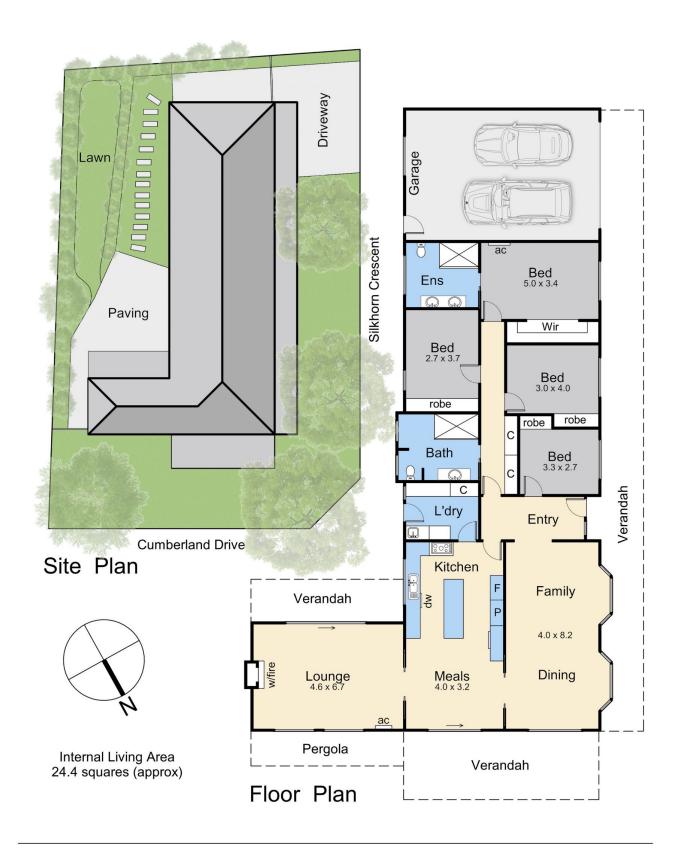

4 2 2 2

Land Size: 862 sqm

View: https://www.mcewingpartners.com/sale/vic/

mornington-peninsula/mount-martha/reside

ntial/house/7934397

Marcus Gollings 0359754555

Indi Fisher 0359754555