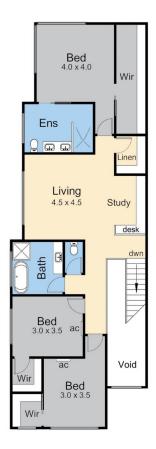

Dean Phillips 0359754555

Internal area = 27.5 squares (approx) Garage area = 4.3 squares (approx) Alfresco area = 2.2 squares (approx) Total area = 34 squares (approx)

**Upper Floor** 

Lower Floor