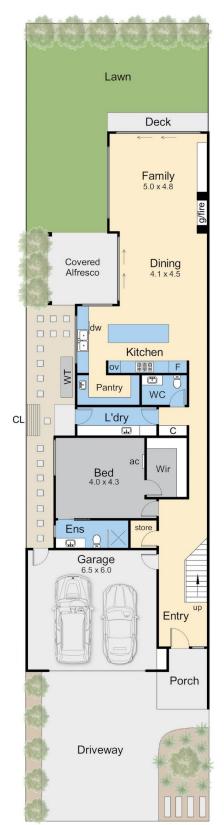

Dean Phillips 0359754555

Internal area = 27.5 squares (approx) Garage area = 4.3 squares (approx) Alfresco area = 2.2 squares (approx) Total area = 34 squares (approx)

**Upper Floor** 

Lower Floor