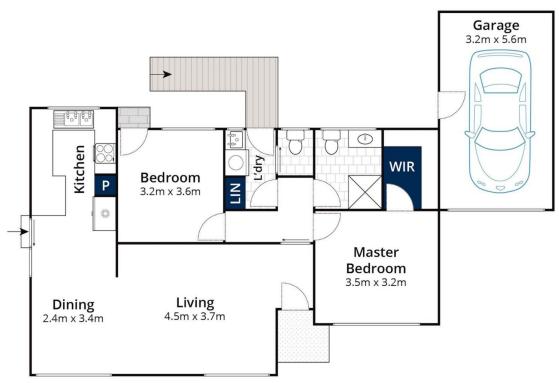

Neatly settling within low-maintenance gardens, the two-bedroom design showcases space with sweeping living and dining dimensions converging across a light-filled kitchen with Westinghouse combined cooktop and oven, and Siemens dishwasher. Placing an emphasis on space and privacy, the home continues its generous proportions with a rear wrap-around courtyard and double side gates, a large renovated bathroom with floor-to-ceiling tiles and oversized shower, and generous laundry with rear ramp

2 📭 1 🖺 1 🖨

Price : \$ 635,000 Building Size : 84 sqm Land Size : 247 sqm

View : https://www.mcewingpartners.com/sale/ vic/mornington-peninsula/mornington/re

sidential/unit/7933206

Marcus Gollings 0359754555

Indi Fisher 0359754555

**Ground Floor** 

Site Plan

Approx House Area 94m²
Approx Land Area 249m²
Whilst **bwrm.com.au** has made every attempt to ensure the accuracy of the floor plan contained here, measurements are approximate and no responsibility is taken for any error, omission, or mis-statement. This plan is for illustrative purposes only.