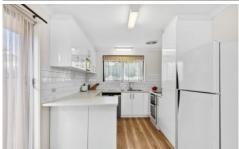

Neatly settling within low-maintenance gardens, the two-bedroom design showcases space with sweeping living and dining dimensions converging across a light-filled kitchen with Westinghouse combined cooktop and oven, and Siemens dishwasher. Placing an emphasis on space and privacy, the home continues its generous proportions with a rear wrap-around courtyard and double side gates, a large renovated bathroom with floor-to-ceiling tiles and oversized shower, and generous laundry with rear ramp