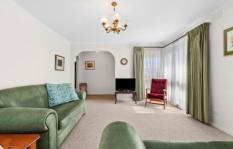

Neatly settling within low-maintenance gardens, the two-bedroom design showcases space with sweeping living and dining dimensions converging across a light-filled kitchen with Westinghouse combined cooktop and oven, and Siemens dishwasher. Placing an emphasis on space and privacy, the home continues its generous proportions with a rear wrap-around courtyard and double side gates, a large renovated bathroom with floor-to-ceiling tiles and oversized shower, and generous laundry with rear ramp