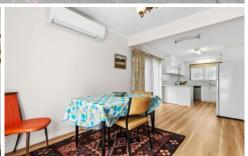

Neatly settling within low-maintenance gardens, the two-bedroom design showcases space with sweeping living and dining dimensions converging across a light-filled kitchen with Westinghouse combined cooktop and oven, and Siemens dishwasher. Placing an emphasis on space and privacy, the home continues its generous proportions with a rear wrap-around courtyard and double side gates, a large renovated bathroom with floor-to-ceiling tiles and oversized shower, and generous laundry with rear ramp