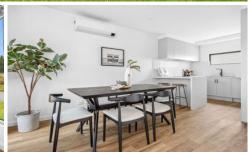

Ideal for the enthusiastic host, a ground-floor layout effortlessly flows through living and dining areas, leading to a well-appointed kitchen featuring stone waterfall benchtops, ASKO appliances, dual Frankie sink and ample cabinetry. Reflecting casual living across a sun-kissed decked alfresco, this private space invites relaxation and outdoor enjoyment under the open sky.