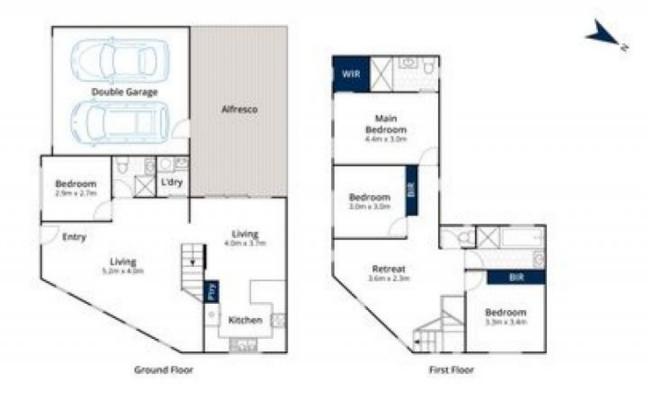

## 2 Basil Street DROMANA VIC

A contemporary construction ideal for downsizers who value quality without compromise, this two-storey residence maintains a luxurious yet low-maintenance lifestyle with premium finishes adorning a bright, four-bedroom floorplan. Offering the perfect opportunity for weekend walks to Dromana's coastline and cafes, a position only moments from the Peninsula's winery region embraces a lifestyle of leisure and accessibility. Situated on its own title and on almost 300sqm of land (approx).

Ideal for the enthusiastic host, a ground-floor layout effortlessly flows through living and dining areas, leading to a well-appointed kitchen featuring stone waterfall benchtops, ASKO appliances, dual Frankie sink and ample cabinetry. Reflecting casual living across a sun-kissed decked alfresco, this private space invites relaxation and outdoor enjoyment under the open sky.

4 🕮 3 🟪 2 🚍

**View :** https://www.mcewingpartners.com/sale/vic/mornington-peninsula/dromana/residential/house/7930298

Lisa Bendle 0359754555

Alexandra Otte 0359754555

Approx House Area 174m<sup>2</sup> Approx Land Area 233m<sup>2</sup>