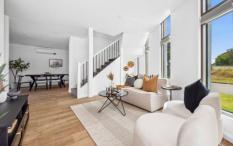

Ideal for the enthusiastic host, a ground-floor layout effortlessly flows through living and dining areas, leading to a well-appointed kitchen featuring stone waterfall benchtops, ASKO appliances, dual Frankie sink and ample cabinetry. Reflecting casual living across a sun-kissed decked alfresco, this private space invites relaxation and outdoor enjoyment under the open sky.