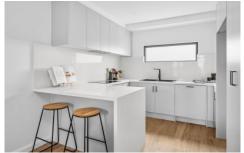

Ideal for the enthusiastic host, a ground-floor layout effortlessly flows through living and dining areas, leading to a well-appointed kitchen featuring stone waterfall benchtops, ASKO appliances, dual Frankie sink and ample cabinetry. Reflecting casual living across a sun-kissed decked alfresco, this private space invites relaxation and outdoor enjoyment under the open sky.