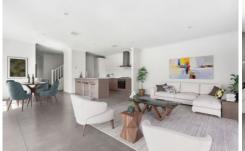

Featuring ground-floor entertaining with generous low-maintenance gardens, the home's thoughtful accommodation layout ensures versatility spans the ages, making it perfect for the retiree or first-time purchaser. Welcoming throughout with heightened ceilings and ample natural light, a set-back living and dining zone spills around a stone-finished kitchen, where all-Technika appliances include an underbench oven, dishwasher and gas cooktop.