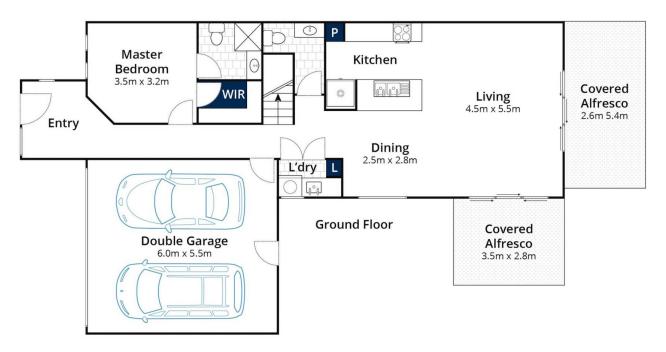

Featuring ground-floor entertaining with generous low-maintenance gardens, the home's thoughtful accommodation layout ensures versatility spans the ages, making it perfect for the retiree or first-time purchaser. Welcoming throughout with heightened ceilings and ample natural light, a set-back living and dining zone spills around a stone-finished kitchen, where all-Technika appliances include an underbench oven, dishwasher and gas cooktop.

Introduced by the ground-floor master suite with ensuite and walk-in robe, two junior bedrooms each with built-in

3 📭 2 ⋤ 2 🗬

**Price**: \$640,000 - \$710,000

**View**: https://www.mcewingpartners.com/sale/vic/mornington-peninsula/hastings/residential/house/7922

488

Lisa Bendle 0359754555

Indi Fisher 0359754555

First Floor

Site Plan

Approx House Area 162m²
Approx Land Area 212m²
Whilst **bwrm.com.au** has made every attempt to ensure the accuracy of the floor plan contained here, measurements are approximate and no responsibility is taken for any error, omission, or mis-statement. This plan is for illustrative purposes only.