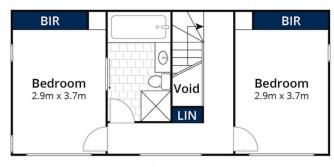

Introduced by the ground-floor master suite with ensuite and walk-in robe, two junior bedrooms each with built-in

3 📭 2 ⋤ 2 🗬

**Price**: \$640,000 - \$710,000

**View**: https://www.mcewingpartners.com/sale/vic/mornington-peninsula/hastings/residential/house/7922

488

Lisa Bendle 0359754555

Indi Fisher 0359754555

First Floor

Site Plan

Approx House Area 162m²
Approx Land Area 212m²
Whilst **bwrm.com.au** has made every attempt to ensure the accuracy of the floor plan contained here, measurements are approximate and no responsibility is taken for any error, omission, or mis-statement. This plan is for illustrative purposes only.