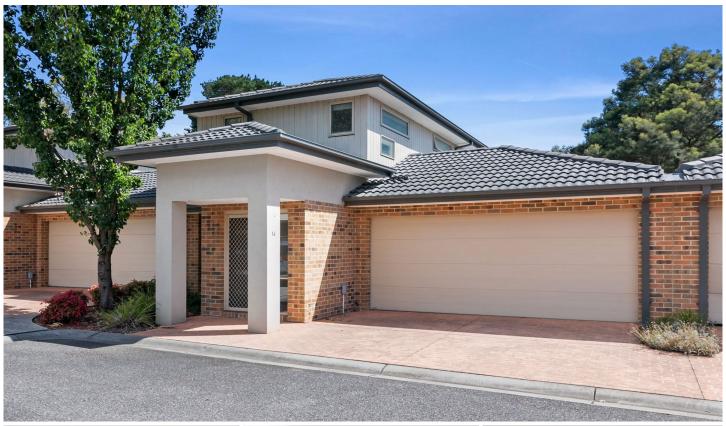

## 14/1a Annette Court HASTINGS VIC

An address within one of Hasting's most prized gated-communities, this beautifully spacious dual-storey home champions its modern interiors and morning sunshine with heightened ceilings, stone finishes and a rear north-facing aspect.

Featuring ground-floor entertaining with generous low-maintenance gardens, the home's thoughtful accommodation layout ensures versatility spans the ages, making it perfect for the retiree or first-time purchaser. Welcoming throughout with heightened ceilings and ample natural light, a set-back living and dining zone spills around a stone-finished kitchen, where all-Technika appliances include an underbench oven, dishwasher and gas cooktop.