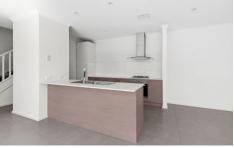

Featuring ground-floor entertaining with generous low-maintenance gardens, the home's thoughtful accommodation layout ensures versatility spans the ages, making it perfect for the retiree or first-time purchaser. Welcoming throughout with heightened ceilings and ample natural light, a set-back living and dining zone spills around a stone-finished kitchen, where all-Technika appliances include an underbench oven, dishwasher and gas cooktop.