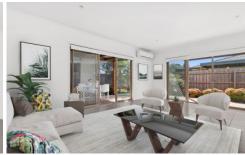

Featuring ground-floor entertaining with generous low-maintenance gardens, the home's thoughtful accommodation layout ensures versatility spans the ages, making it perfect for the retiree or first-time purchaser. Welcoming throughout with heightened ceilings and ample natural light, a set-back living and dining zone spills around a stone-finished kitchen, where all-Technika appliances include an underbench oven, dishwasher and gas cooktop.