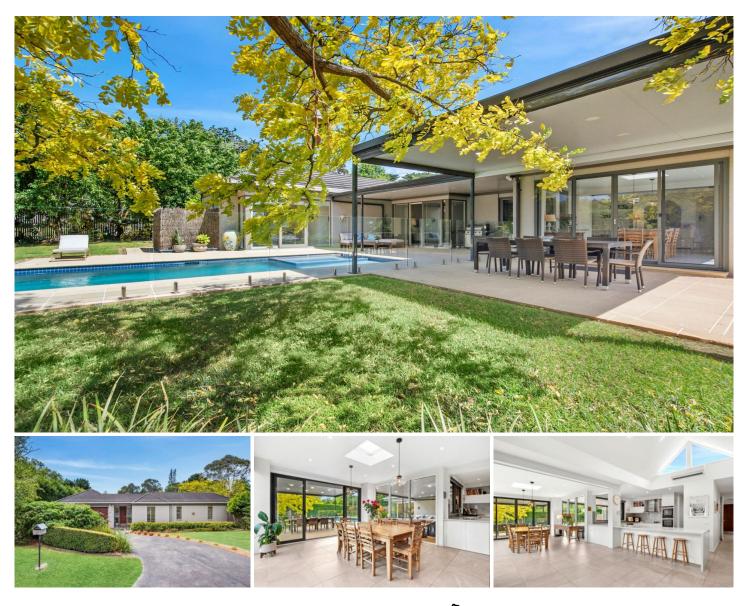

## 2 Manchelle Close FRANKSTON SOUTH VIC

Captivating in its craftsmanship with a reflection always upon its surroundings, this privileged five-bedroom residence affords an elite lifestyle of privacy and prestige, settling across approximately 2,592sqm of botanical gardens including in-ground swimming pool and spa, and an established orchid.

Committing to exceptional synergy across a layout that feels instantly serene, an inviting flow-between of indoor-outdoor space welcomes a gentle connection across dual living zones, a true entertainer's kitchen and an impressive covered alfresco. Crowned by cathedral ceilings with clerestory windows, the home's heart unites three zoned living spaces, while five bedrooms, three bathrooms, and a dedicated home office/potential six bedroom nurtures families of every stage.