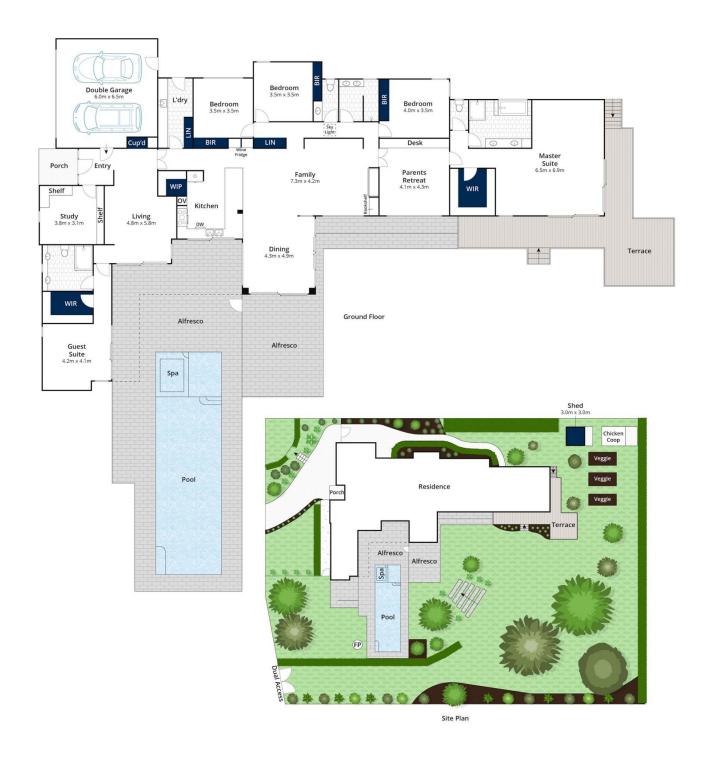

## 5 🛤 3 🚔 2 🚘

Price : \$ 2,470,000 View : https://www.mcewingpartners.com/sale/vic/baysi de/frankston-south/residential/house/7922458

Dean Phillips 0359754555

Quentin McEwing 0397872422

Approx House Area 355m<sup>2</sup> Approx Land Area 2599m<sup>2</sup> Whilst **bwrm.com.au** has made every attempt to ensure the accuracy of the floor plan contained here, measurements are approximate and no responsibility is taken for any error, omission, or mis-statement. This plan is for illustrative purposes only.