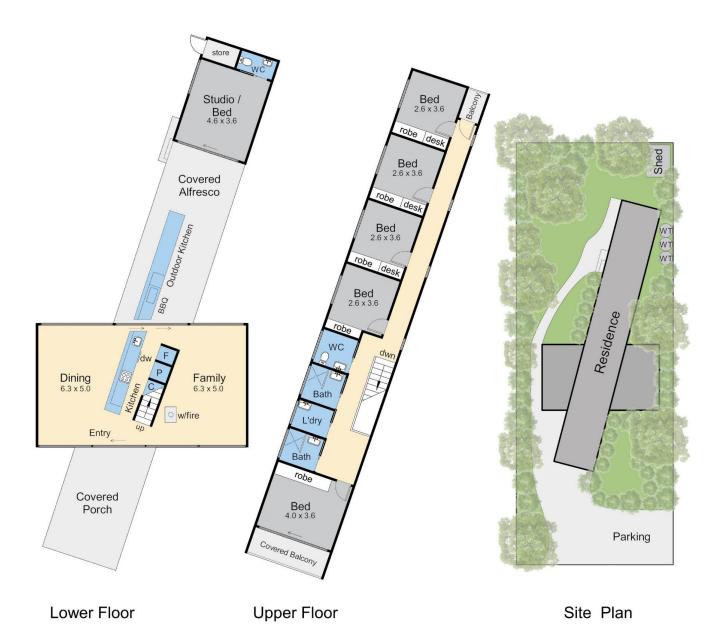

Land Size: 601 sqm

View: https://www.mcewingpartners.com/sale/vic/

mornington-peninsula/point-leo/residential/h

ouse/7922238

Dean Phillips 0359754555

Alexandra Otte 0359754555

Internal area = 18.5 squares (approx) External area = 7 squares (approx) Total area = 25.5 squares (approx)

Land area = 601 sqm (approx)

## 4 Murray Drive, Pt. Leo