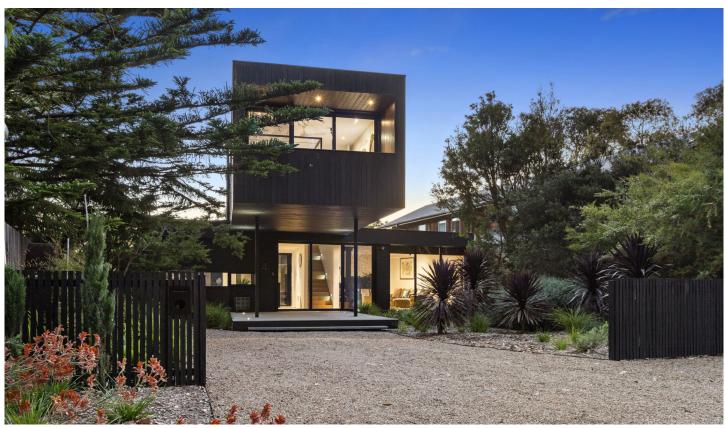

## **4 Murray Drive POINT LEO VIC**

Nestled in an unbeatable cul-de-sac position, just steps away from the pristine shores of Point Leo beach, this contemporary coastal home offers the ultimate escape. Characterized by its sleek and stylish design featuring natural timber and stone, this residence boasts up to six bedrooms, two bathrooms, and two powder rooms, including a convenient separate guest retreat.

The heart of the home lies in its well-equipped kitchen, complete with a suite of integrated Miele and Bosch appliances. Flowing seamlessly through stacker doors is a covered Al Fresco area, perfect for outdoor entertaining. An inviting family room takes centre stage, featuring a Cheminees Philippe wood fire, enhancing the home's year-round appeal and creating a cozy ambiance.