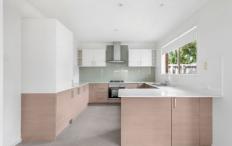

Hosting a sensational unity of space and functionality with an open plan entertaining domain to the rear, an all-Technika kitchen inspires those who love to cook with stone-benchtops, gas cooktop, underbench oven and dishwasher. With ample glazing taking the eye to low-maintenance gardens and a covered patio, a natural indoor-outdoor flow offers space for both indoor and outdoor enjoyment.