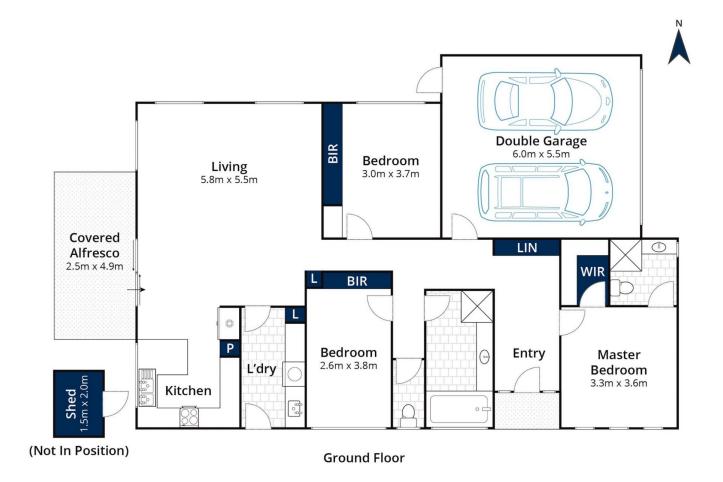

## 20/1 Annette Court HASTINGS VIC

Securely positioned beyond the gated entrance of 'Heritage Close Estate', this sensational single-level villa provides comfortable living for those who demand a quiet lifestyle within one of Hasting's most exclusive communities. Delivering privileged living for downsizers, couples or first-time buyers, the light-filled layout welcomes with premium finishes and a clever floorplan for those who seek privacy in their everyday living.

Hosting a sensational unity of space and functionality with an open plan entertaining domain to the rear, an all-Technika kitchen inspires those who love to cook with stone-benchtops, gas cooktop, underbench oven and dishwasher. With ample glazing taking the eye to low-maintenance gardens and a covered patio, a natural indoor-outdoor flow offers space for both indoor and outdoor enjoyment.

3 📭 2 🖺 2 🗬

**View :** https://www.mcewingpartners.com/sale/vic/mornington-peninsula/hastings/residential/unit/7919010

Lisa Bendle 0359754555

Indi Fisher 0359754555

Approx House Area 164m²
Approx Land Area 254m²
Whilst **bwrm.com.au** has made every attempt to ensure the accuracy of the floor plan contained here, measurements are approximate and no responsibility is taken for any error, omission, or mis-statement. This plan is for illustrative purposes only.