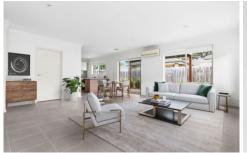

Hosting a sensational unity of space and functionality with an open plan entertaining domain to the rear, an all-Technika kitchen inspires those who love to cook with stone-benchtops, gas cooktop, underbench oven and dishwasher. With ample glazing taking the eye to low-maintenance gardens and a covered patio, a natural indoor-outdoor flow offers space for both indoor and outdoor enjoyment.