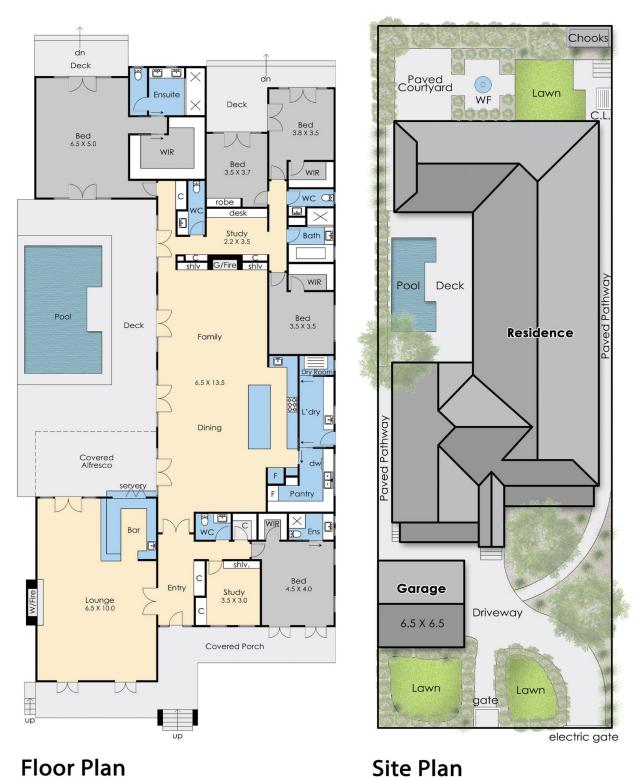

https://www.mcewingpartners.com

Internal living area = 38.8 squares (approx) Deck areas = 14 squares (approx) Garage area = 4.5 squares (approx) Total area = 57.3 squares (approx)

21 Beleura Hill Road, Mornington

This floorplan is for illustration purposes only and no warranty is given to its accuracy. Purchasers are advised to carry out their own investigations. Produced by realtywriters (03) 5970 2222