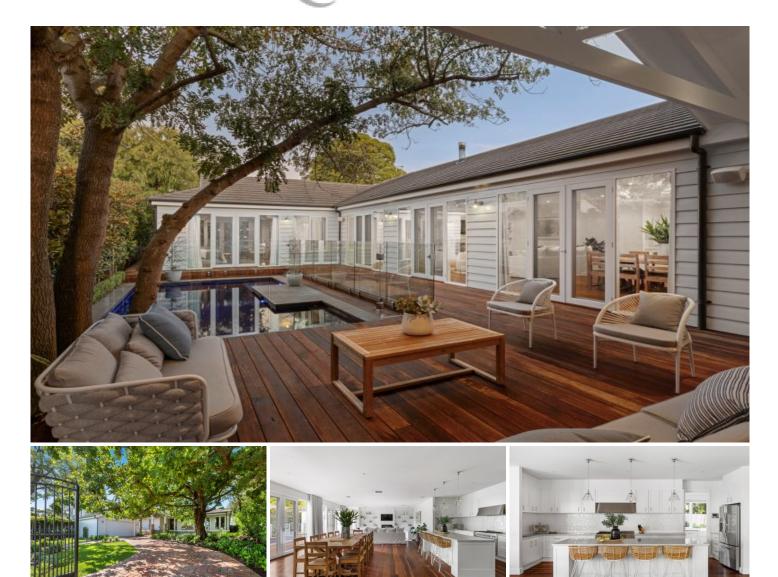

## 21 Beleura Hill Road MORNINGTON VIC

Hamptons-style charm with a twist of coastal elegance, this outstanding residence doors from Mills Beach reaches new heights in style and luxury in this privileged seaside spot. Behind gardens surrounding a majestic age-old oak tree and rambling jarrah verandahs, the 70 sq (approx.) home provides grand space and stunning finishes with a floorplan that wraps around a central swimming pool and a tranquil poolside alfresco area. With French doors opening all principle rooms to verandahs and decks, a grand central living and dining area has a fireplace and doors opening to the poolside, while a mood-filled billiards lounge has a fully equipped bar with basement wine cellar, a stone fireplace and more doors to the poolside. An impressive llve kitchen hides the preparation space in a large walk-in pantry with second dishwasher, while an equisite master suite has its own doors to the poolside, a private courtyard among formal gardens, large dressing room and an ensuite with

## 5 🛤 3 🚔 2 🚘

Price : \$3,900,000 - \$4,250,000

View : https://www.mcewingpartners.com/sale/vic/morni ngton-peninsula/mornington/residential/house/79 16320

Dean Phillips 0359754555

Alexandra Otte 0359754555