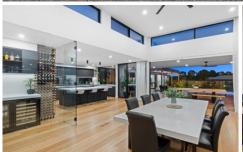

## 28 Lindenderry Circuit MORNINGTON VIC

A private paradise of grand proportions with an exclusive resort-style ambience, this award-winning, near-new luxury home showcases the pinnacle of perfection for lifestyle lovers on half an acre of tropical-inspired gardens. State-of-the-art with app-controlled Control4 monitoring of everything from the CCTV security system to the pool and spa heating, the residence melds high-end opulence with next-level smart functionality. Crafted around a lush central fernery encased in colossal walls of glass that infuse the interior with natural light and imbue a subliminal connection with nature, the residence wows with a free-flowing floorplan that transports you past expansive open-concept living spaces and an epicurean kitchen with butler's pantry to banks of bifold doors gliding open to a villa-style poolside entertaining area with a built-in barbecue kitchen, alfresco servery, a heated swimming pool, spa and a deluxe pool house. Delivering the most heavenly private resort for