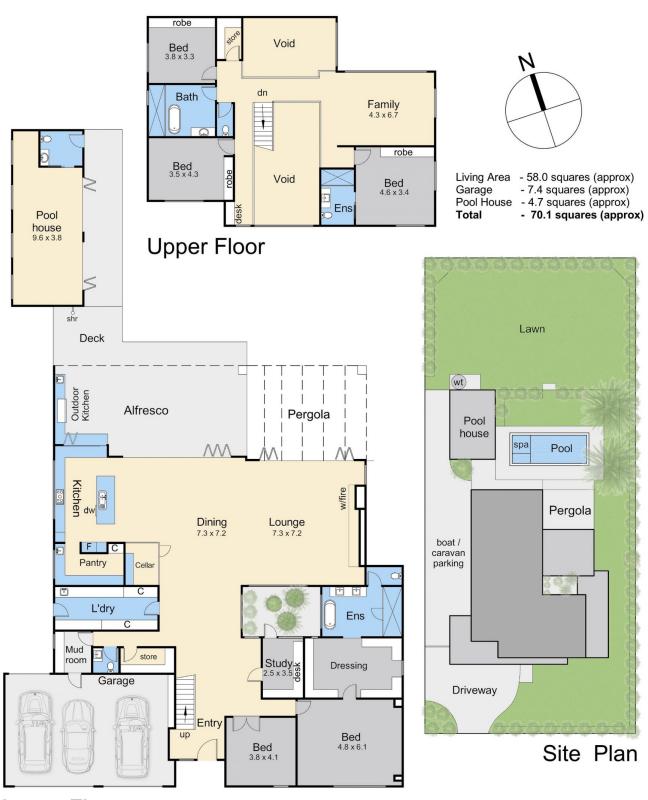

## 28 Lindenderry Circuit MORNINGTON VIC

A private paradise of grand proportions with an exclusive resort-style ambience, this award-winning, near-new luxury home showcases the pinnacle of perfection for lifestyle lovers on half an acre of tropical-inspired gardens. State-of-the-art with app-controlled Control4 monitoring of everything from the CCTV security system to the pool and spa heating, the residence melds high-end opulence with next-level smart functionality. Crafted around a lush central fernery encased in colossal walls of glass that infuse the interior with natural light and imbue a subliminal connection with nature, the residence wows with a free-flowing floorplan that transports you past expansive open-concept living spaces and an epicurean kitchen with butler's pantry to banks of bifold doors gliding open to a villa-style poolside entertaining area with a built-in barbecue kitchen, alfresco servery, a heated swimming pool, spa and a deluxe pool house. Delivering the most heavenly private resort for

5 🚐 3 🚔 3 🗬

**Price**: \$3,450,000 - \$3,750,000

Land Size: 2016 sqm

**View**: https://www.mcewingpartners.com/sale/vic/

mornington-peninsula/mornington/residentia

I/house/7914667

**Dean Phillips** 0359754555

## 28 Lindenderry Circuit, Mornington