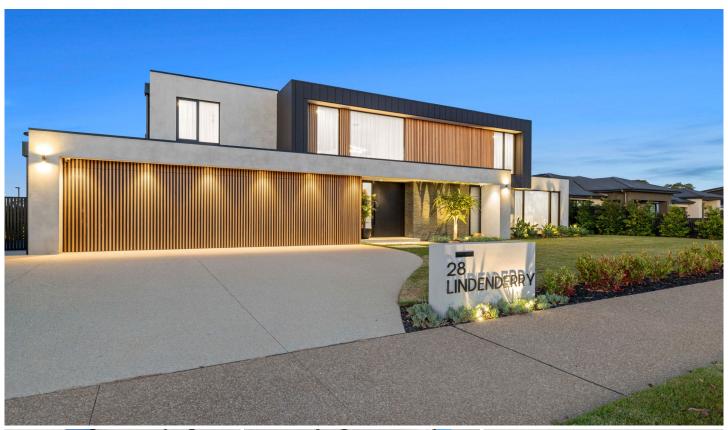

## 28 Lindenderry Circuit MORNINGTON VIC

A private paradise of grand proportions with an exclusive resort-style ambience, this award-winning, near-new luxury home showcases the pinnacle of perfection for lifestyle lovers on half an acre of tropical-inspired gardens. State-of-the-art with app-controlled Control4 monitoring of everything from the CCTV security system to the pool and spa heating, the residence melds high-end opulence with next-level smart functionality. Crafted around a lush central fernery encased in colossal walls of glass that infuse the interior with natural light and imbue a subliminal connection with nature, the residence wows with a free-flowing floorplan that transports you past expansive open-concept living spaces and an epicurean kitchen with butler's pantry to banks of bifold doors gliding open to a villa-style poolside entertaining area with a built-in barbecue kitchen, alfresco servery, a heated swimming pool, spa and a deluxe pool house. Delivering the most heavenly private resort for

## 28 Lindenderry Circuit, Mornington