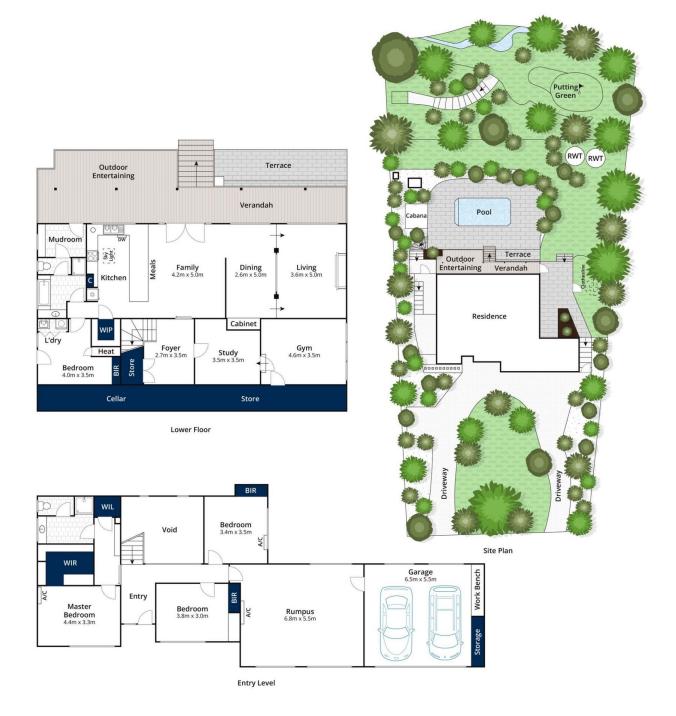

Approx House Area 346m<sup>2</sup> Approx Land Area 2719m<sup>2</sup> Whilst **bwrm.com.au** has made every attempt to ensure the accuracy of the floor plan contained here, measurements are approximate and no responsibility is taken for any error, omission, or mis-statement. This plan is for illustrative purposes only.