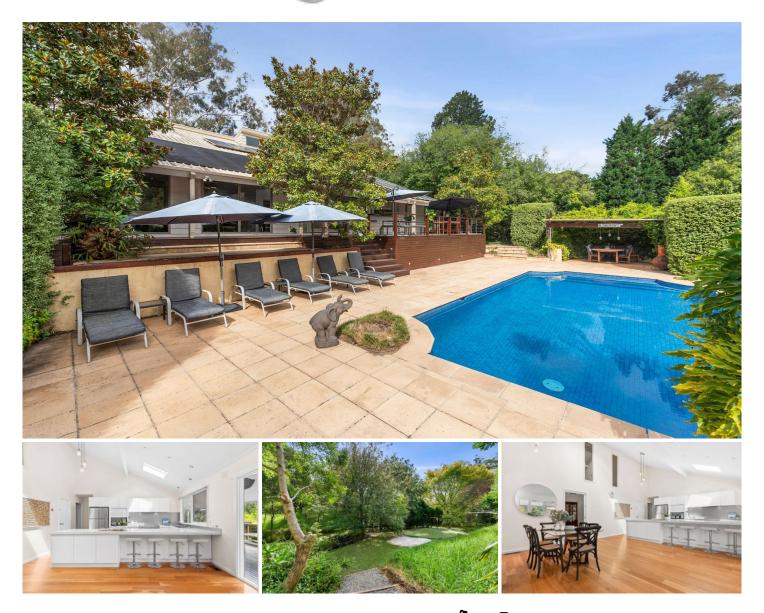

## **3 Pennington Close MOUNT ELIZA VIC**

Defined by decadent entertaining parameters and poolside prestige, this resort-style home plays host to unforgettable living across approximately 2,719sqm of landscaped gardens, highlighting an elevated appeal with in-ground swimming pool, private 'pitch and putt' 3-hole golf green, creek frontage and vast entertaining parameters.

Presenting a sanctuary-like environment with privacy from the street, on the fringe of the Mornington Peninsula with all that it has to offer, from the beaches, wineries, golf courses, fishing, surfing & local places to explore. The set-back interiors welcome large-scale hosting abilities with both formal and informal living zones, and an open-plan kitchen perfect for at-home culinary enthusiasts. Opening outwards across a covered verandah and poolside cabana, private outdoor enjoyment spills beyond manicured hedging and rose gardens to a children's play space,