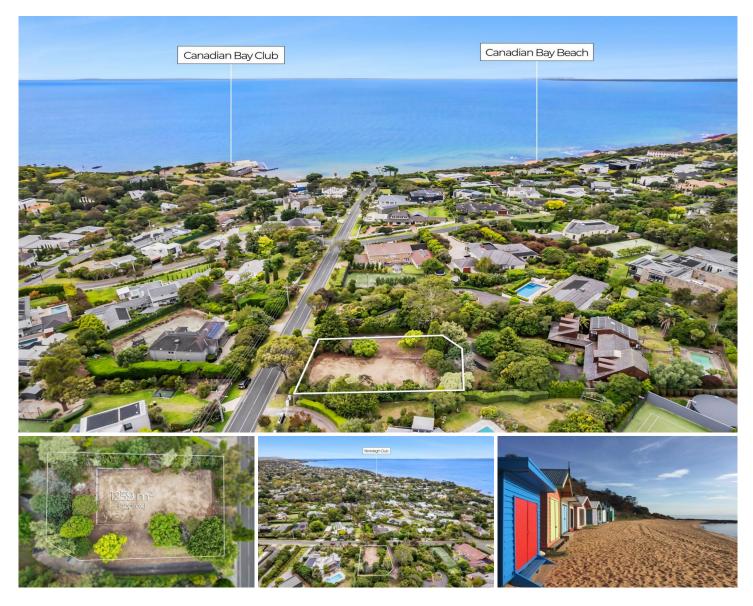

## **60A Glen Shian Lane MOUNT ELIZA VIC**

Much like a rare jewel, this slice of peninsula heaven with sea views sits untouched amongst the coastal native-scape Mount Eliza is so well-known for, presenting an exciting opportunity for the wildest of imaginations, or the most daring in design (STCA).

Flaunting a prestigious Golden Mile address, nestled amongst distinguished neighbouring properties, this allotment of 1,259sqm (approx.) invites whispering coastal air and serenity welcomed by Canadian Bay Beach, found only footsteps away.

Positioned moments to Toorak College, Mount Eliza Village and Mount Eliza Tennis and Bowls Club, enjoy all the wonderful amenities of beachside Mount Eliza living, within a short, relaxing stroll.

**Price**: \$2,200,000