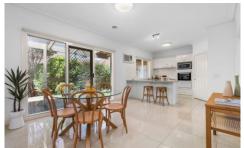

Inspired by earlier architectural movements, a timeless facade with two-toned brickwork and fretwork sits enriched with vibrant front gardens before soaring 9ft ceilings and ceiling roses continue an elegant sense across spacious interiors. Richly evocative rooms offer large refined entertaining space across a formal lounge and dining, casual meals and light-capturing deck with garden surrounds.

The warm and inviting ambience extends across the two-bedroom accommodation zone, where a spacious

2 🗀 1 🔓 2 🖨

**Price** : \$ 830,000 **Land Size** : 349 sqm

View: https://www.mcewingpartners.com/sale/vic/bayside/mount-eliza/residential/unit/790246