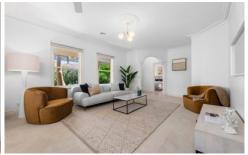

Inspired by earlier architectural movements, a timeless facade with two-toned brickwork and fretwork sits enriched with vibrant front gardens before soaring 9ft ceilings and ceiling roses continue an elegant sense across spacious interiors. Richly evocative rooms offer large refined entertaining space across a formal lounge and dining, casual meals and light-capturing deck with garden surrounds.

The warm and inviting ambience extends across the two-bedroom accommodation zone, where a spacious

2 🗀 1 🔓 2 🖨

**Price** : \$ 830,000 **Land Size** : 349 sqm

View: https://www.mcewingpartners.com/sale/vic/bayside/mount-eliza/residential/unit/790246