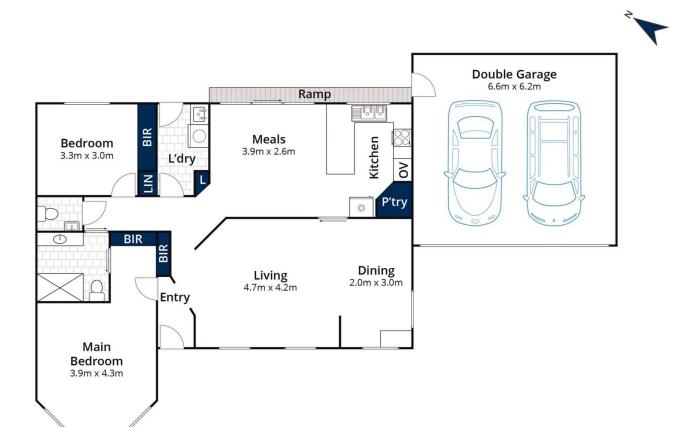

The warm and inviting ambience extends across the two-bedroom accommodation zone, where a spacious

2 🗀 1 🔓 2 🖨

**Price** : \$ 830,000 **Land Size** : 349 sqm

View: https://www.mcewingpartners.com/sale/vic/bayside/mount-eliza/residential/unit/790246

9

Lisa Bendle 0359754555

**Dean Phillips 0359754555** 

Approx House Area 150m²
Approx Land Area 349m²
Whilst **bwrm.com.au** has made every attempt to ensure the accuracy of the floor plan contained here, measurements are approximate and no responsibility is taken for any error, omission, or mis-statement. This plan is for illustrative purposes only.