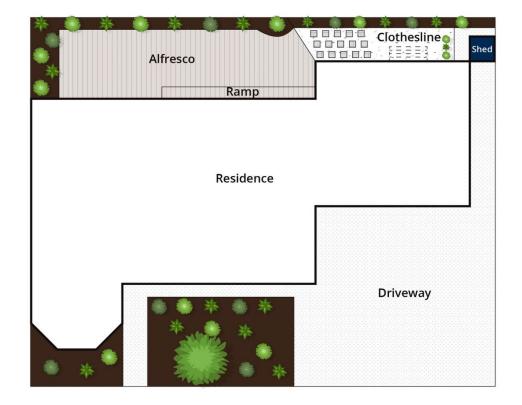

Inspired by earlier architectural movements, a timeless facade with two-toned brickwork and fretwork sits enriched with vibrant front gardens before soaring 9ft ceilings and ceiling roses continue an elegant sense across spacious interiors. Richly evocative rooms offer large refined entertaining space across a formal lounge and dining, casual meals and light-capturing deck with garden surrounds.

9

Lisa Bendle 0359754555

**Dean Phillips 0359754555** 

Approx House Area 150m²
Approx Land Area 349m²
Whilst **bwrm.com.au** has made every attempt to ensure the accuracy of the floor plan contained here, measurements are approximate and no responsibility is taken for any error, omission, or mis-statement. This plan is for illustrative purposes only.