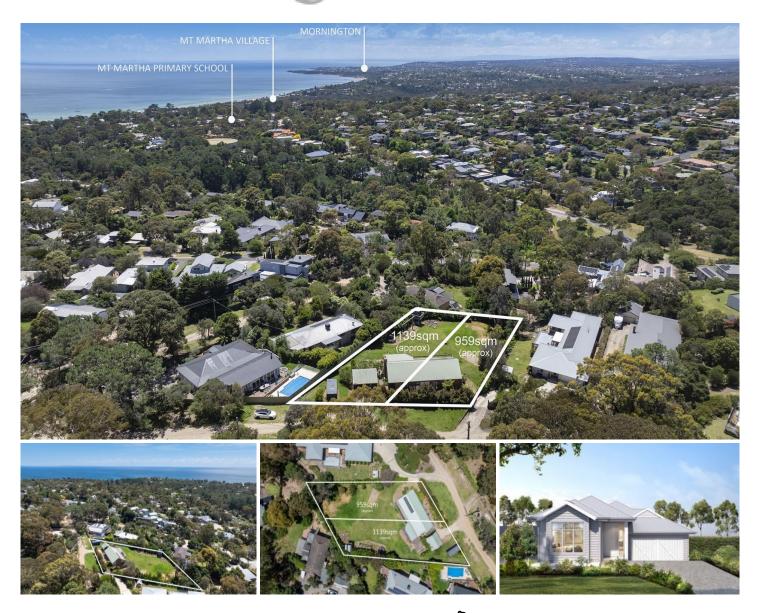

## Exclusive Dual Home site.

Discover a unique development opportunity in the heart of Mt Martha, featuring an expansive dual home site on an approximately 2097sqm block. The existing home on this sizable property comes complete with meticulously prepared plans, permits, and engineering, all complete and ready for you to build this exclusive development opportunity.

Comprising two distinct lots, Lot 1 spans approximately 1139sqm, while Lot 2 offers 959sqm. This well-prepared canvas is poised to accommodate a bespoke living experience.

Situated in a quiet cul-de-sac, the property boasts a serene setting with Port Phillip Bay as its backdrop and is adjacent to the Fairbain Nature Reserve, providing a peaceful environment while remaining close to family-friendly beaches, vibrant shops, restaurants, cafes, schools, and 4 🛤 2 🚔 2 🚘