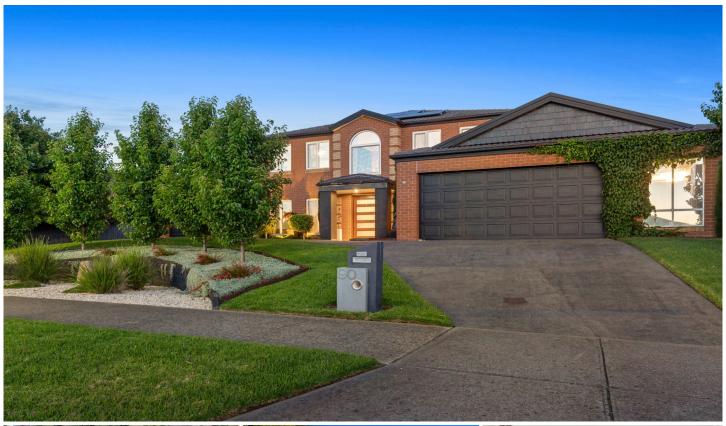

## 90 Summerfield Drive MORNINGTON VIC

Reminiscent of a luxurious Provençal villa complete with terraced gardens, this exquisite residence captivates with its suite of living spaces, French-inspired elegance and premium bespoke finishes. Opening to a grand entry hall backdropped by a sweeping two-way staircase, opulence unfurls across two levels revelling a home theatre, sundrenched family room and plush retreat beside the upper sleeping quarters. A chef's kitchen impresses with a central island with liqueur display and bar fridge, a pyrolytic oven and an integrated dishwasher in the deluxe butler's pantry. Glass doors open to a deluxe entertainer's deck with a high pergola with skylights, which gazes out across the glorious gardens with travertine steps to a balmy heated swimming pool bordered by towering hedges. Beautifully elevated behind a horseshoe driveway, this five-bedroom sanctuary is footsteps to Summerfield wetlands and playground, 600m to Benton Junior College