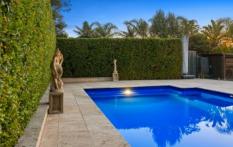

## 90 Summerfield Drive MORNINGTON VIC

Reminiscent of a luxurious Provençal villa complete with terraced gardens, this exquisite residence captivates with its suite of living spaces, French-inspired elegance and premium bespoke finishes. Opening to a grand entry hall backdropped by a sweeping two-way staircase, opulence unfurls across two levels revelling a home theatre, sundrenched family room and plush retreat beside the upper sleeping quarters. A chef's kitchen impresses with a central island with liqueur display and bar fridge, a pyrolytic oven and an integrated dishwasher in the deluxe butler's pantry. Glass doors open to a deluxe entertainer's deck with a high pergola with skylights, which gazes out across the glorious gardens with travertine steps to a balmy heated swimming pool bordered by towering hedges. Beautifully elevated behind a horseshoe driveway, this five-bedroom sanctuary is footsteps to Summerfield wetlands and playground, 600m to Benton Junior College