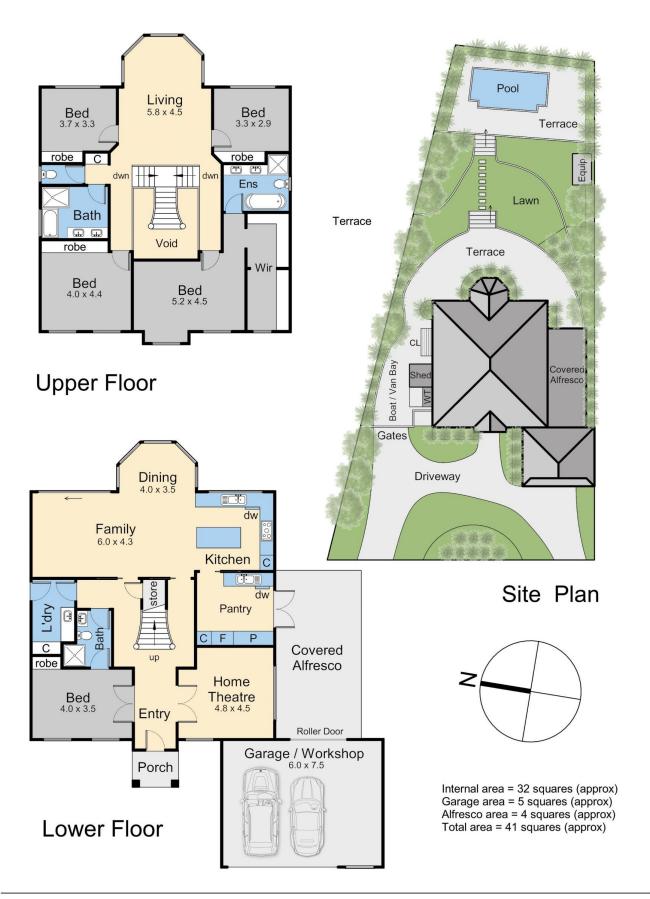

## 90 Summerfield Drive MORNINGTON VIC

Reminiscent of a luxurious Provençal villa complete with terraced gardens, this exquisite residence captivates with its suite of living spaces, French-inspired elegance and premium bespoke finishes. Opening to a grand entry hall backdropped by a sweeping two-way staircase, opulence unfurls across two levels revelling a home theatre, sundrenched family room and plush retreat beside the upper sleeping quarters. A chef's kitchen impresses with a central island with liqueur display and bar fridge, a pyrolytic oven and an integrated dishwasher in the deluxe butler's pantry. Glass doors open to a deluxe entertainer's deck with a high pergola with skylights, which gazes out across the glorious gardens with travertine steps to a balmy heated swimming pool bordered by towering hedges. Beautifully elevated behind a horseshoe driveway, this five-bedroom sanctuary is footsteps to Summerfield wetlands and playground, 600m to Benton Junior College

5 🗀 3 🔓 2 🖨

Land Size: 1155 sqm

View : https://www.mcewingpartners.com/sale/vic/

mornington-peninsula/mornington/residentia

I/house/7895393

Lisa Bendle 0359754555

Dean Phillips 0359754555