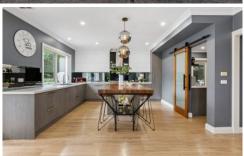

## 90 Summerfield Drive MORNINGTON VIC

Reminiscent of a luxurious Provençal villa complete with terraced gardens, this exquisite residence captivates with its suite of living spaces, French-inspired elegance and premium bespoke finishes. Opening to a grand entry hall backdropped by a sweeping two-way staircase, opulence unfurls across two levels revelling a home theatre, sundrenched family room and plush retreat beside the upper sleeping quarters. A chef's kitchen impresses with a central island with liqueur display and bar fridge, a pyrolytic oven and an integrated dishwasher in the deluxe butler's pantry. Glass doors open to a deluxe entertainer's deck with a high pergola with skylights, which gazes out across the glorious gardens with travertine steps to a balmy heated swimming pool bordered by towering hedges. Beautifully elevated behind a horseshoe driveway, this five-bedroom sanctuary is footsteps to Summerfield wetlands and playground, 600m to Benton Junior College