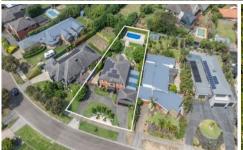

## 90 Summerfield Drive MORNINGTON VIC

Reminiscent of a luxurious Provençal villa complete with terraced gardens, this exquisite residence captivates with its suite of living spaces, French-inspired elegance and premium bespoke finishes. Opening to a grand entry hall backdropped by a sweeping two-way staircase, opulence unfurls across two levels revelling a home theatre, sundrenched family room and plush retreat beside the upper sleeping quarters. A chef's kitchen impresses with a central island with liqueur display and bar fridge, a pyrolytic oven and an integrated dishwasher in the deluxe butler's pantry. Glass doors open to a deluxe entertainer's deck with a high pergola with skylights, which gazes out across the glorious gardens with travertine steps to a balmy heated swimming pool bordered by towering hedges. Beautifully elevated behind a horseshoe driveway, this five-bedroom sanctuary is footsteps to Summerfield wetlands and playground, 600m to Benton Junior College

5 🗀 3 🔓 2 🖨

Land Size: 1155 sqm

View : https://www.mcewingpartners.com/sale/vic/

mornington-peninsula/mornington/residentia

I/house/7895393

Lisa Bendle 0359754555

Dean Phillips 0359754555