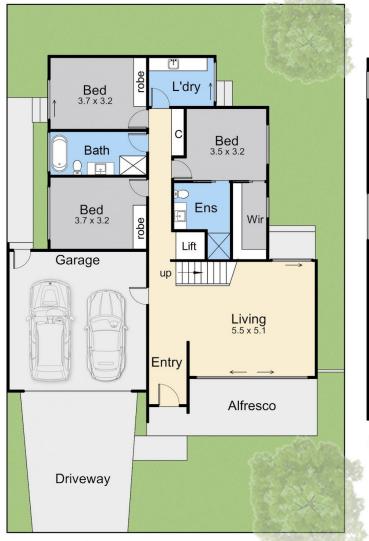

## 2B Shanns Avenue MOUNT MARTHA VIC

An alluring synergy between contemporary coastal design paired with a blue-chip beachside position defines this breathtaking brand-new home providing a luxurious package for seachangers or holidaymakers just footsteps from Birdrock Beach. Uniting capacious free-flowing dimensions with a suite of premium fixtures and finishes, the four-bedroom-plus-study home boasts two stunning living zones between lofty ceilings and engineered-oak floors. A state-of-the-art culinary kitchen impresses with thick stone benchtops, a butler's pantry and a suite of premium appliances, while alfresco areas on both levels provide a choice of heavenly settings to relax with a cuppa or sunset cocktail overlooking the bay. The opulent master suite indulges with a dressing room and interconnected bathroom with black soaker tub, dual rainshower and floor-to-ceiling tiling in this lavish abode, which also includes an ensuited guest bedroom, full third bathroom, a

**Upper Floor** 

Lower Floor