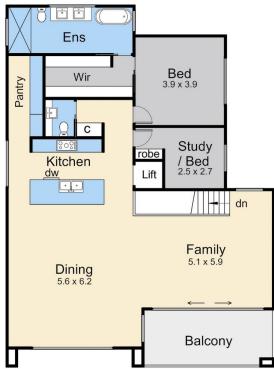

## 2B Shanns Avenue MOUNT MARTHA VIC

An alluring synergy between contemporary coastal design paired with a blue-chip beachside position defines this breathtaking brand-new home providing a luxurious package for seachangers or holidaymakers just footsteps from Birdrock Beach. Uniting capacious free-flowing dimensions with a suite of premium fixtures and finishes, the four-bedroom-plus-study home boasts two stunning living zones between lofty ceilings and engineered-oak floors. A state-of-the-art culinary kitchen impresses with thick stone benchtops, a butler's pantry and a suite of premium appliances, while alfresco areas on both levels provide a choice of heavenly settings to relax with a cuppa or sunset cocktail overlooking the bay. The opulent master suite indulges with a dressing room and interconnected bathroom with black soaker tub, dual rainshower and floor-to-ceiling tiling in this lavish abode, which also includes an ensuited guest bedroom, full third bathroom, a

**Upper Floor** 

Lower Floor