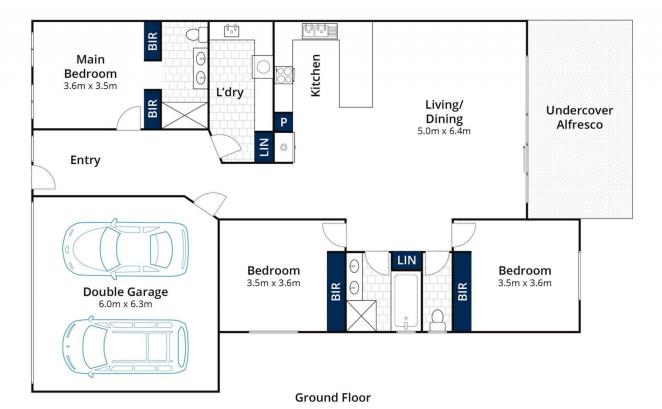

Site Plan

and no responsibility is taken for any error, omission, or mis-statement. This plan is for illustrative purposes only.

Approx House Area 181m<sup>2</sup> Approx Land Area 272m<sup>2</sup> Whilst **bwrm.com.au** has made every attempt to ensure the accuracy of the floor plan contained here, m