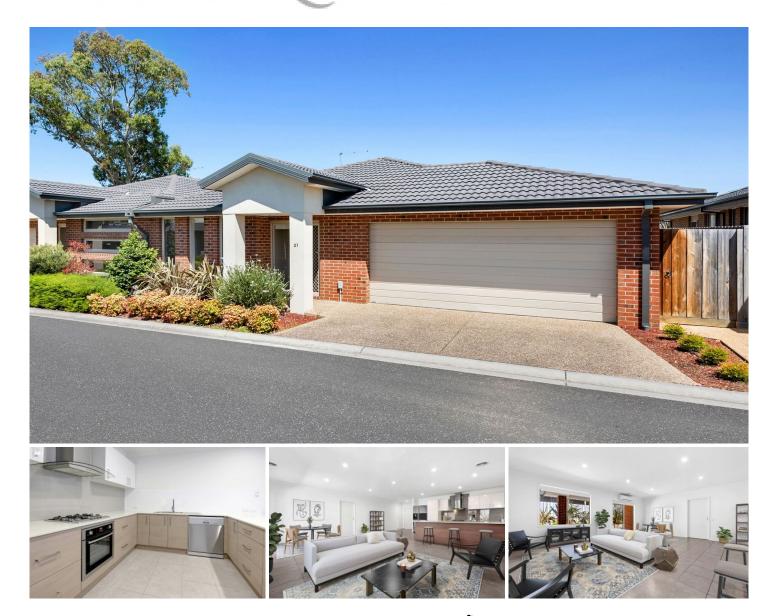

## 21/70 Harrap Road MOUNT MARTHA VIC

A treasured position only a short walk from Bentons Square and Dunns Road Reserve, this superbly crafted residence celebrates generous proportions and light-filled spaces, delivering on low-maintenance living ideal for downsizers or investors.

Retaining a remarkable sense of privacy across a floorplan defined by open-plan living and dining, the home opens in both directions to accommodate effortless entertaining with a well-equipped kitchen comprising stone benchtops and superior appliances, and a private yet light-filled courtyard garden and patio.

Quality finishes are highlighted throughout, with privacy remaining key across all three bedrooms. Accompanied by a generous ensuite and built-in robes, the master's private dimensions are balanced with space as two rear bedrooms