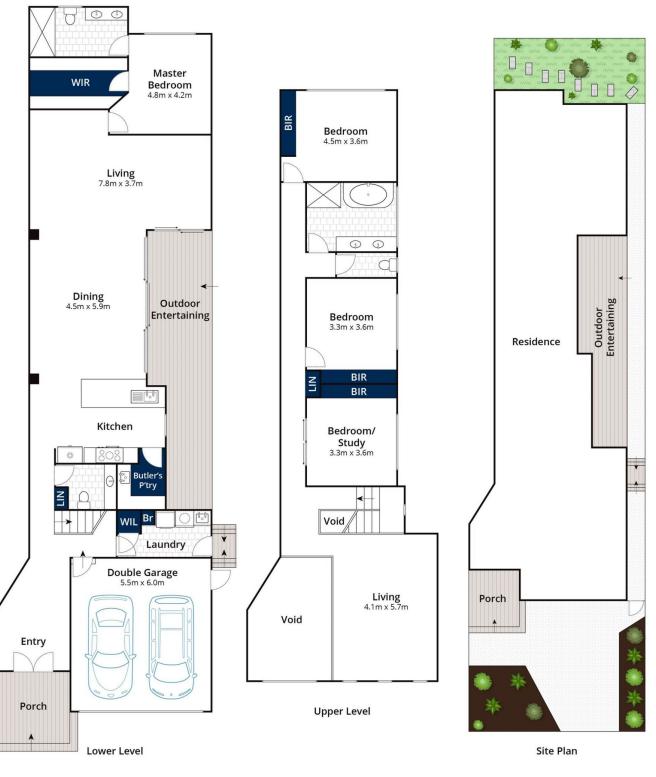

Using negative space and expansive glazing to impressive effect, the four-bedroom 2-living zone home stretches engineered timber floors to a rear entertaining domain where a free-flow of space brings together an alfresco deck with generous living and dining dimensions. Thoughtful considerations continue to the kitchen where a butler's pantry, stone waterfall benchtops and Smeg appliances amplify a luxurious culinary experience.

## 4 🛤 2 🚔 2 🚘

Price : \$1,850,000 - \$1,975,000

View : https://www.mcewingpartners.com/sale/vic/morni ngton-peninsula/mornington/residential/house/78 44570

Approx House Area 294m<sup>2</sup> Approx Land Area 362m<sup>2</sup> Whilst **bwrm.com.au** has made every attempt to ensure the accuracy of the floor plan contained here, measuremen ents are approximate and no responsibility is taken for any error, omission, or mis-statement. This plan is for illustrative purposes only.