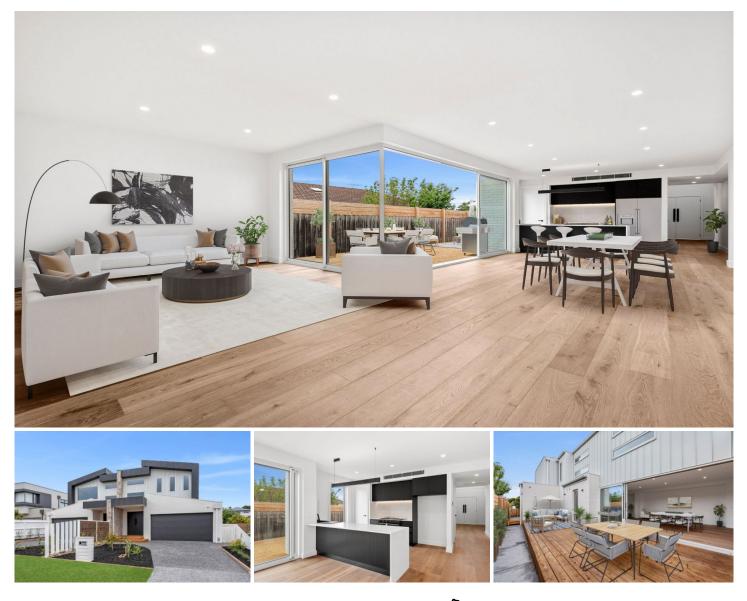

## **12 Carnoustie Grove MORNINGTON VIC**

A masterclass in contemporary refinement and versatile design, this new and exclusive dual-level residence epitomises unparalleled leisure and lifestyle within one of Mornington's most treasured beachside locals. Flaunting their trademark excellence, building group L. Clarke & Sons bring to life this architectural statement with a layout that delivers low-maintenance living without the compromise.

Using negative space and expansive glazing to impressive effect, the four-bedroom 2-living zone home stretches engineered timber floors to a rear entertaining domain where a free-flow of space brings together an alfresco deck with generous living and dining dimensions. Thoughtful considerations continue to the kitchen where a butler's pantry, stone waterfall benchtops and Smeg appliances amplify a luxurious culinary experience.