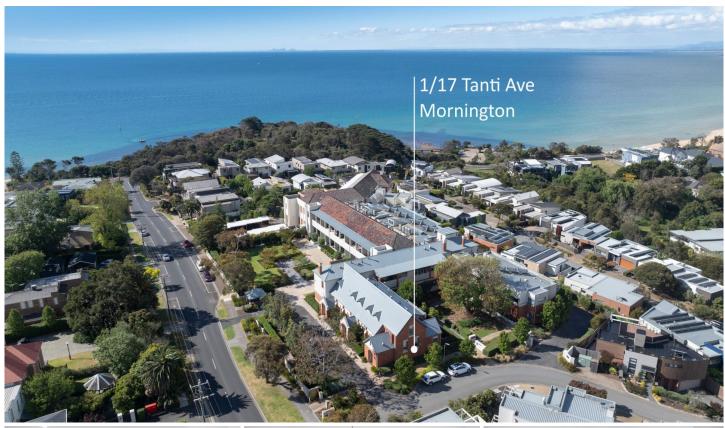

## 1/17 Tanti Avenue MORNINGTON VIC

Mornington's best lifestyle opportunity awaits - inspection is a must.

Escape the rat race to the coast for a life of carefree comfort with this luxuriously appointed seaside residence in the exclusive Macartans Place complex. Footsteps to Main Street and the shore, the former convent has been divinely transformed with a premium fit-out, which pays homage to the original character of the architecture. Sundrenched open living and dining are backdropped by a gas log fireplace, while French doors swing open to a tranquil alfresco terrace for outdoor dining. Residents enjoy direct gated access to the communal central courtyard, which is punctuated by a century-old flame tree and a cast of melodious lorikeets. High ceilings, Italian ceramic tiling, hardwood timber flooring, plantation window shutters and ducted heating and cooling only hint at the level of elegance and opulence awaiting, while the kitchen delights

## 1,17 Tanti Ave, Mornington