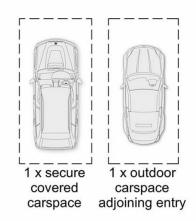

3 📭 2 🔓 2 🖨

**View**: https://www.mcewingpartners.com/sale/vic/mornington-peninsula/mornington/residential/townhouse/7822524

Marcus Gollings 0359754555

Indi Fisher 0359754555

Residence Area = 17.8 squares (approx)