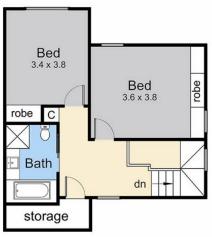

original character of the architecture. Sundrenched open living and dining are backdropped by a gas log fireplace, while French doors swing open to a tranquil alfresco terrace for outdoor dining. Residents enjoy direct gated access to the communal central courtyard, which is punctuated by a century-old flame tree and a cast of melodious lorikeets. High ceilings, Italian ceramic tiling, hardwood timber flooring, plantation window shutters and ducted heating and cooling only hint at the level of elegance and opulence awaiting, while the kitchen delights

3 📭 2 🔓 2 🖨

**View**: https://www.mcewingpartners.com/sale/vic/mornington-peninsula/mornington/residential/townhouse/7822524



Marcus Gollings 0359754555



Indi Fisher 0359754555



Residence Area = 17.8 squares (approx)



Lower Floor



Upper Floor



## 1,17 Tanti Ave, Mornington