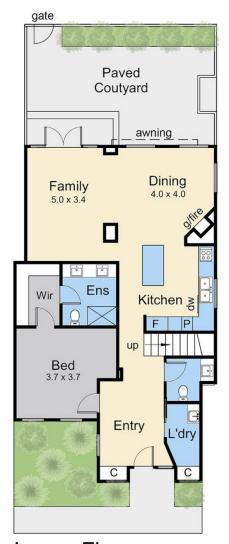

## 1/17 Tanti Avenue MORNINGTON VIC

Mornington's best lifestyle opportunity awaits - inspection is a must.

Escape the rat race to the coast for a life of carefree comfort with this luxuriously appointed seaside residence in the exclusive Macartans Place complex. Footsteps to Main Street and the shore, the former convent has been divinely transformed with a premium fit-out, which pays homage to the original character of the architecture. Sundrenched open living and dining are backdropped by a gas log fireplace, while French doors swing open to a tranquil alfresco terrace for outdoor dining. Residents enjoy direct gated access to the communal central courtyard, which is punctuated by a century-old flame tree and a cast of melodious lorikeets. High ceilings, Italian ceramic tiling, hardwood timber flooring, plantation window shutters and ducted heating and cooling only hint at the level of elegance and opulence awaiting, while the kitchen delights

Lower Floor

Upper Floor