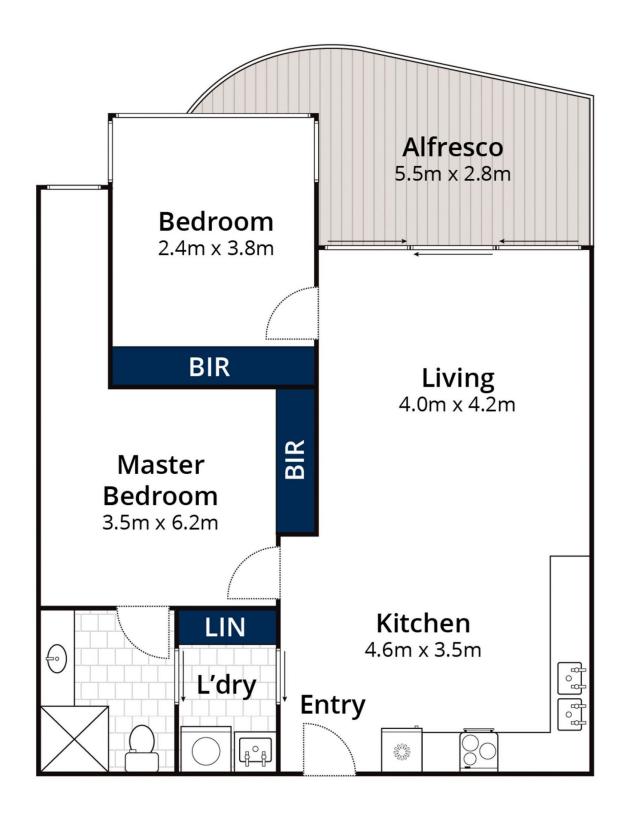

## 17/20 Main Street MORNINGTON VIC

Inviting an unparalleled level of luxury in the heart of Mornington's Main Street, this quiet two-bedroom apartment of impressive proportions welcomes a low-maintenance lifestyle for those wishing to keep their finger on the pulse. Spectacular bay views spotlight Melbourne's CBD and the twinkle of city lights by night, while enjoyment of award-winning restaurants, bars and cafes remain on your doorstep.

A clever northern orientation provides passive heating across an open plan design, where engineered timber floors place the all-Miele kitchen central to entertaining. Seamlessly connecting with a generous balcony, airy living and dining dimensions cater for comfortable hosting or quiet nights in.

Stone finishes filter throughout, with separate laundry and

2 😕 1 🔓 1 🗬

**Price** : \$ 1,350,000 **Building Size** : 76 sqm

View : https://www.mcewingpartners.com/sale/

vic/mornington-peninsula/mornington/re