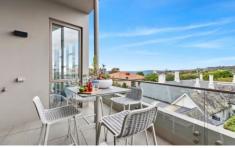

A clever northern orientation provides passive heating across an open plan design, where engineered timber floors place the all-Miele kitchen central to entertaining. Seamlessly connecting with a generous balcony, airy living and dining dimensions cater for comfortable hosting or quiet nights in.

Stone finishes filter throughout, with separate laundry and

2 😕 1 🔓 1 🗬

**Price** : \$ 1,350,000 **Building Size** : 76 sqm

View : https://www.mcewingpartners.com/sale/

vic/mornington-peninsula/mornington/re