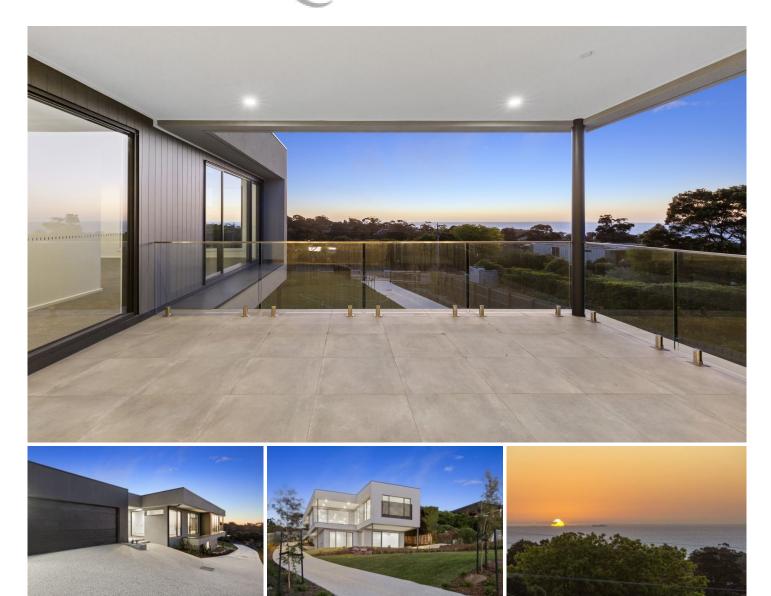

## 50A Glen Shian Lane MOUNT ELIZA VIC

Crowning the apex of an elevated allotment to harness sweeping views across the bay, this brand new coastal home parades a peerless beachside lifestyle in an exclusive enclave Mount Eliza. Designed and constructed to impeccable standards by award-winning Latitude 37, luxury unfolds across two sundrenched levels revealing three living zones and expansive water vistas from both floors. A culinary kitchen is a chef's delight with a stone-topped breakfast island, walk-in pantry and brand new premium appliances, while banks of sliding glass on both levels open to a choice of alfresco terraces, each providing a sublime backdrop for the spectacular sunsets over Port Phillip Bay. An easy walk to Toorak College, Canadian Bay Beach and the cafes and restaurants of the village, this showstopping property delivers the quintessential Golden Mile package for the fortunate few.

3 🛤 2 🚔 2 🚘

Price : \$2,850,000 - \$3,000,000 View : https://www.mcewingpartners.com/sale/vic/baysi de/mount-eliza/residential/house/7785682

Quentin McEwing 0397872422

Kelsi Culhane 0397872422