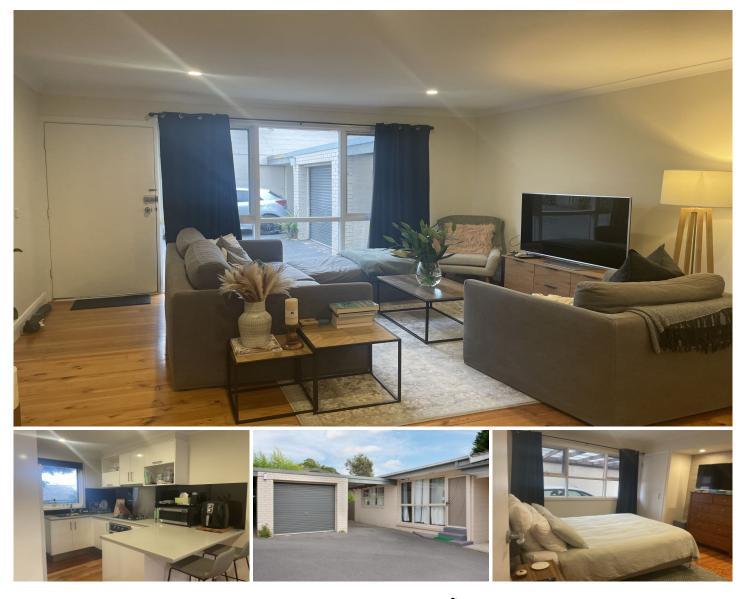

## 3/823 Nepean Highway MORNINGTON VIC

Situated in sought after prestige beachside Mornington is this unit featuring two bedrooms with built in robes, with master bedroom also boasting its own ensuite and separate bathroom to service the second bedroom. Comprising of a spacious and light filled living/dining room as well as a kitchen with gas cook top and ample cupboard and bench space. This home also includes split system heating and cooling for year round comfort. Enjoy the low maintenance courtyard and double car accommodation consisting of a single lock up garage and single carport.