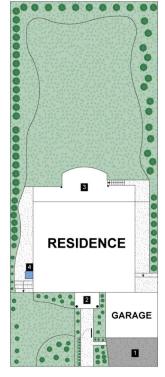

DW TTT

Kitchen 3.5 x 4.6

P'TR

4 Bed

Living 3.6 x 5.3

Study 3.6 x 3.0

McEWING PARTNERS

1. Driveway 2. Porch 3. Deck 4. Hot Water Tank

> Internal: 197m<sup>2</sup> External: 48m<sup>2</sup>

SITE PLAN

FIRST FLOOR

Porch

All information contained herein is gathered by Little Hinges.
Whilst the scanning technology is highly reliable,
we cannot guarantee its accuracy and interested parties
should rely on their own enquiries.