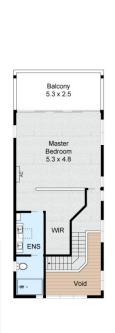

Key Features - 4 Bedrooms: This spacious home features 4 well-appointed bedrooms, providing ample space for relaxation and rejuvenation.1st Floor master with generous walkin robe and full ensuite with walkin shower and double vanity. Private balcony

> Internal: 197m<sup>2</sup> External: 48m<sup>2</sup>

SITE PLAN

FIRST FLOOR

Porch

All information contained herein is gathered by Little Hinges.
Whilst the scanning technology is highly reliable,
we cannot guarantee its accuracy and interested parties
should rely on their own enquiries.