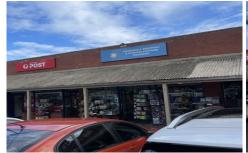

## 2/3050 Frankston Flinders Road BALNARRING VIC

Balnarring Village Approx 109.80m<sup>2</sup>

\$43,600 pa (approx \$400 per sqm ) + GST + OUTGOINGS Spacious shop in prime position .

- \* Ample parking
- \* Shopping Centre Great Exposure.
- \* Approximately 109 m<sup>2</sup>
- \* Join well known local businesses. There is abundant on site parking with excellent generous front exposure Suitable for a variety of retail uses with exclusivity

provisions for your business type. Suit many types of retail and services.

Landlord willing to negotiate start up incentives with new Tenant prepared to make a reasonable lease commitment.

Building Size: 109.8 sqm