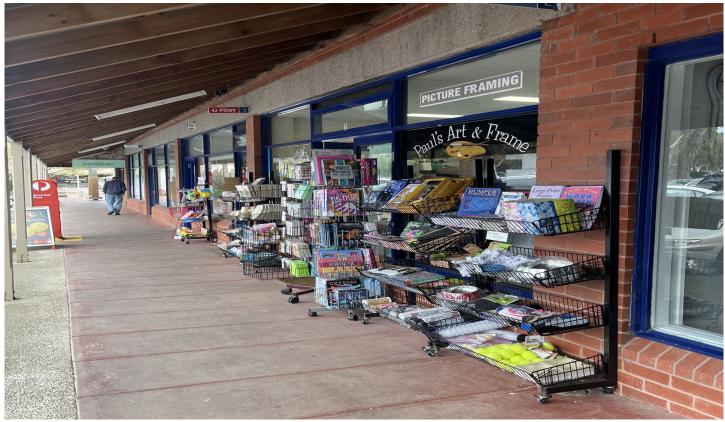

## 2/3050 Frankston Flinders Road BALNARRING VIC

Balnarring Village Approx 109.80m<sup>2</sup>

\$43,600 pa (approx \$400 per sqm ) + GST + OUTGOINGS Spacious shop in prime position .

- \* Ample parking
- \* Shopping Centre Great Exposure.
- \* Approximately 109 m<sup>2</sup>
- \* Join well known local businesses. There is abundant on site parking with excellent generous front exposure Suitable for a variety of retail uses with exclusivity

provisions for your business type. Suit many types of retail and services.

Landlord willing to negotiate start up incentives with new Tenant prepared to make a reasonable lease commitment.

Building Size: 109.8 sqm