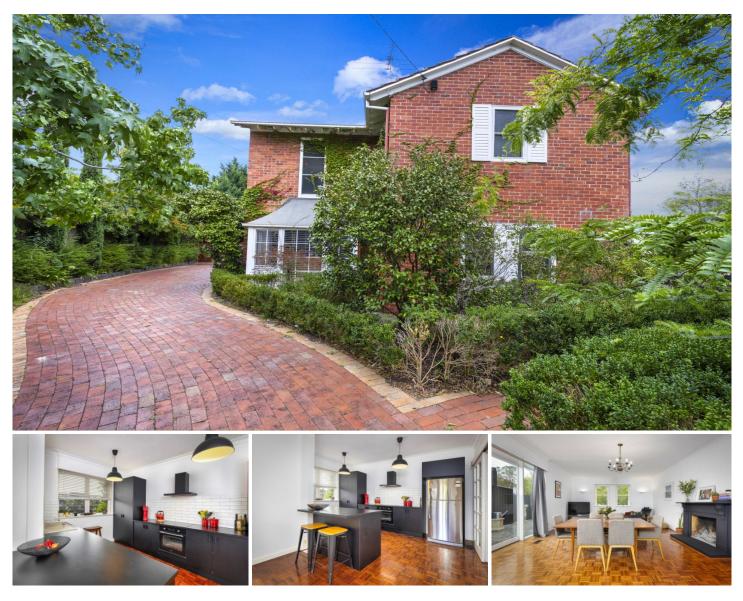

## 14 Roehampton Crescent MOUNT ELIZA VIC

In the heart of the highly sought after Ranelagh Estate and resonating all the grandeur and glory of seaside Mt Eliza's early beginnings - circa 1940s -

Just doors from Ranelagh Beach and the exclusive Ranelagh Club leisure facilities, as well as minutes to cosmopolitan Mt Eliza village boutiques and restaurants. This two-storey home older style offers four bedrooms and two bathrooms.

Originally a larger home then subdivided . (no pool)

- \* Built in Robes
- \* Ducted Heating (No Air con)

The living area incorporates lounge and dining room with a open fireplace.

The upgraded kitchen, with integrated dishwasher and modern appliances. While a choice of master bedrooms include one on the upper level. Freestanding double remote-controlled garage, with roof attic storage. Lush