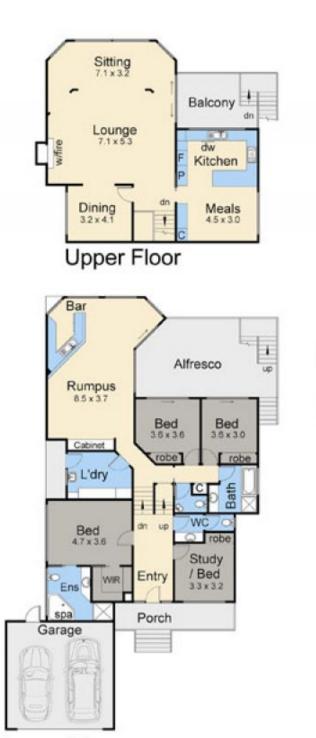

## 28 Beleura Hill Road MORNINGTON VIC

Capturing a brilliant panorama over Mornington Harbour and Mothers Beach from coveted Beleura Hill, this sprawling four-bedroom residence presents a life of coastal opulence in a location that guarantees never to be built out. Cleverly designed to make the most of the sparkling vistas, from the show-stopping central living area and BBQ deck to the deluxe rumpus room with hotel-style bar, this lavish home also boasts a gourmet kitchen with stainless-steel appliances, spa ensuite, open fireplace and established gardens. Regular Garden Maintenance included.

- Luxurious living, only 650m to beach
- Panoramic views of Port Phillip Bay
- Stroll to the popular Main Street cafes and boutiques
- Central living area with sweeping bay vistas
- Deluxe rumpus room with full wet-bar
- Gourmet kitchen with stone counters

## Lower Floor

This floorplan is for illustration purposes only and no warranty is given to it's accuracy. Purchasers are advised to carry out their own investigations Produced by realtywriters (03) 5970 2222