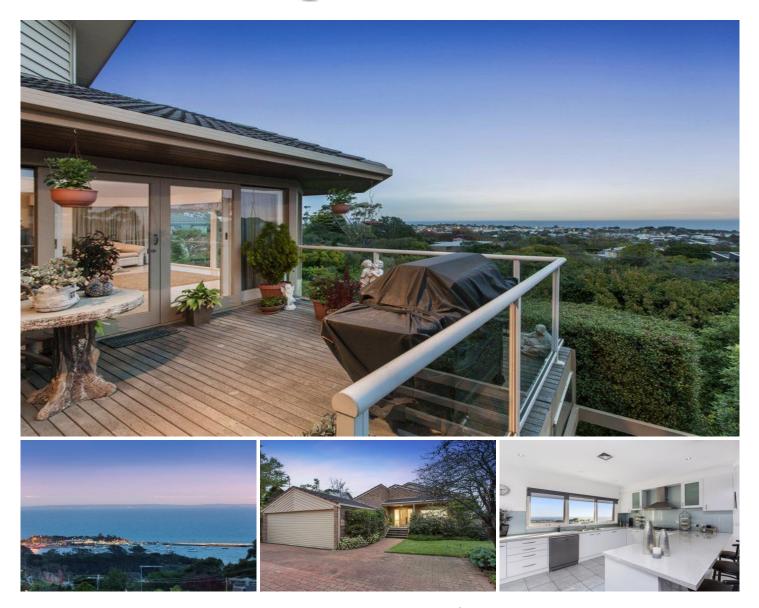

## 28 Beleura Hill Road MORNINGTON VIC

Capturing a brilliant panorama over Mornington Harbour and Mothers Beach from coveted Beleura Hill, this sprawling four-bedroom residence presents a life of coastal opulence in a location that guarantees never to be built out. Cleverly designed to make the most of the sparkling vistas, from the show-stopping central living area and BBQ deck to the deluxe rumpus room with hotel-style bar, this lavish home also boasts a gourmet kitchen with stainless-steel appliances, spa ensuite, open fireplace and established gardens. Regular Garden Maintenance included.

- Luxurious living, only 650m to beach
- Panoramic views of Port Phillip Bay
- Stroll to the popular Main Street cafes and boutiques
- Central living area with sweeping bay vistas
- Deluxe rumpus room with full wet-bar
- Gourmet kitchen with stone counters