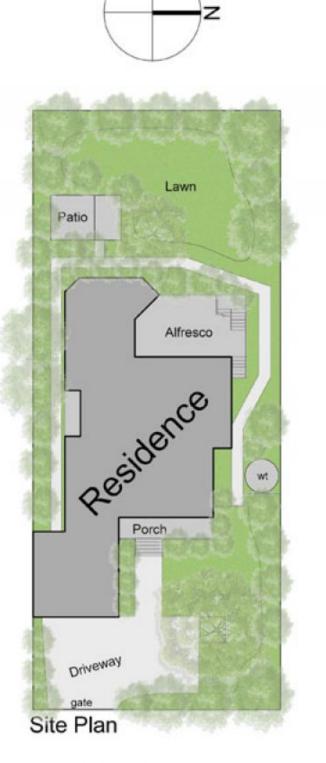

Land Size : 830 sqm View : https://wy

: https://www.mcewingpartners.com/lease/vic /mornington-peninsula/mornington/residenti al/house/7686932

Melissa Sarmiento 0397872422

## Lower Floor

This floorplan is for illustration purposes only and no warranty is given to it's accuracy. Purchasers are advised to carry out their own investigations Produced by realtywriters (03) 5970 2222