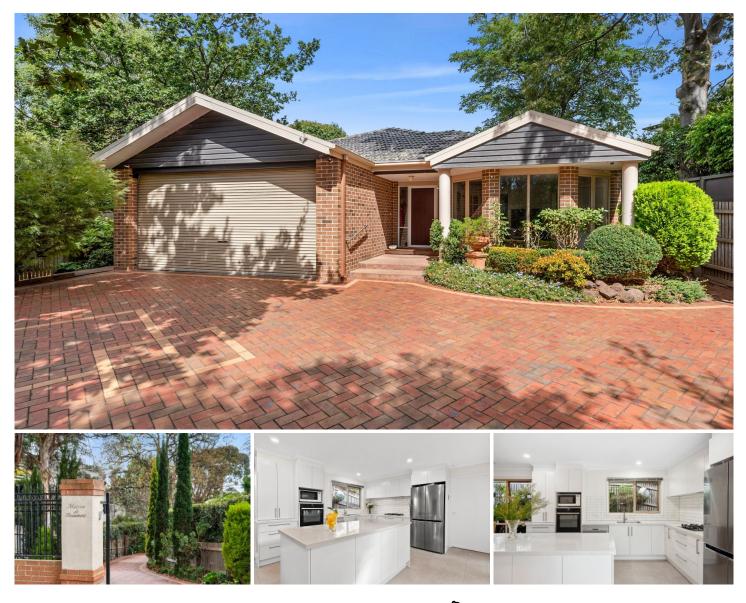

## **32 Rosserdale Crescent MOUNT ELIZA VIC**

This is it! The perfect home and ideal solution for that astute buyer looking to downsize while avoiding the typical townhouse or unit alternative. This single-level hideaway welcomes a charming coastal lifestyle only footsteps from Ranelagh Beach. Occupying a prestigious position within the exclusive Ranelagh Estate, an unassuming street frontage guards an established 867sqm (approx.) of living embellished with premium finishes and swathes of natural light. Thoughtfully crafted to fulfil the desires and aspirations of both families and downsizers, the home consciously zones accommodation using a series of light-filled entertaining spaces designed to bring the family together. Culinary passions are explored across a well-appointed kitchen where Neff appliances sit within sleek cabinetry and stone benchtops, while a clever orientation towards the sunroom ensures conversations flow across the zones.

## 3 🍋 2 📛 2 🖨

- **Price**
- View
- : \$1,650,000 \$1,815,000
- Land Size : 867 sqm
  - : https://www.mcewingpartners.com/sale/vic/ bayside/mount-eliza/residential/house/7657 907

Quentin McEwing 0397872422