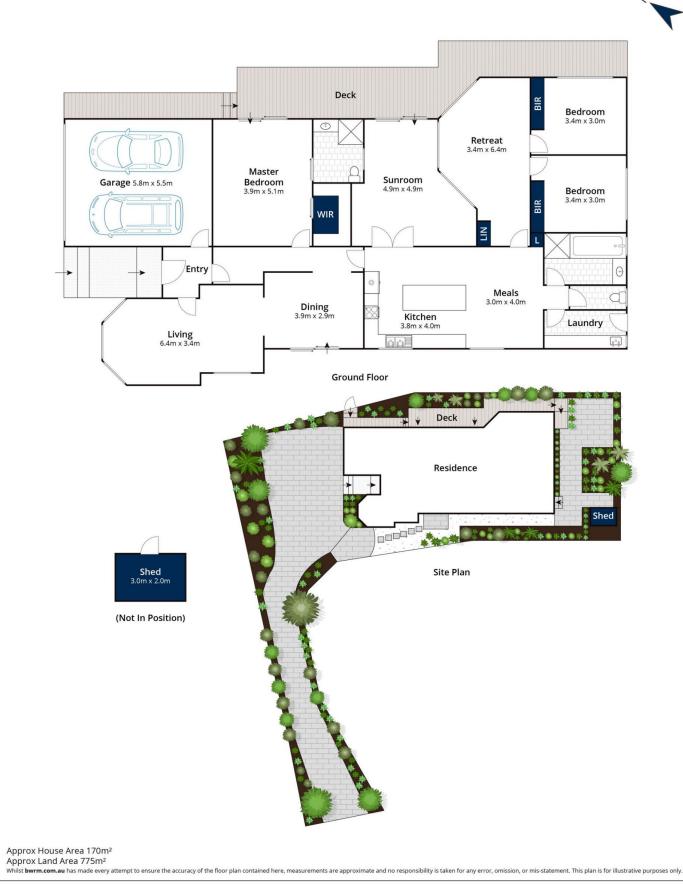

## **32 Rosserdale Crescent MOUNT ELIZA VIC**

This is it! The perfect home and ideal solution for that astute buyer looking to downsize while avoiding the typical townhouse or unit alternative. This single-level hideaway welcomes a charming coastal lifestyle only footsteps from Ranelagh Beach. Occupying a prestigious position within the exclusive Ranelagh Estate, an unassuming street frontage guards an established 867sqm (approx.) of living embellished with premium finishes and swathes of natural light. Thoughtfully crafted to fulfil the desires and aspirations of both families and downsizers, the home consciously zones accommodation using a series of light-filled entertaining spaces designed to bring the family together. Culinary passions are explored across a well-appointed kitchen where Neff appliances sit within sleek cabinetry and stone benchtops, while a clever orientation towards the sunroom ensures conversations flow across the zones.

## 3 🍋 2 📛 2 🖨

- **Price**
- View
- : \$1,650,000 \$1,815,000
- Land Size : 867 sqm
  - : https://www.mcewingpartners.com/sale/vic/ bayside/mount-eliza/residential/house/7657 907

Quentin McEwing 0397872422