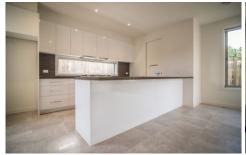

## Comprising of:

- 3 large bedrooms (large master suite with ensuite/WIR)
- Deluxe stone topped kitchen and bathrooms
- Ducted heating and split system air conditioning
- High ceilings
- Quality Bosch appliances
- Upstairs retreat/study, fitted robes
- Outdoor entertaining area, fully landscaped
- -Remote double garage