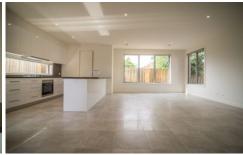

## Comprising of:

- 3 large bedrooms (large master suite with ensuite/WIR)
- Deluxe stone topped kitchen and bathrooms
- Ducted heating and split system air conditioning
- High ceilings
- Quality Bosch appliances
- Upstairs retreat/study, fitted robes
- Outdoor entertaining area, fully landscaped
- -Remote double garage