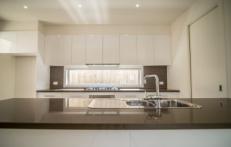

## Comprising of:

- 3 large bedrooms (large master suite with ensuite/WIR)
- Deluxe stone topped kitchen and bathrooms
- Ducted heating and split system air conditioning
- High ceilings
- Quality Bosch appliances
- Upstairs retreat/study, fitted robes
- Outdoor entertaining area, fully landscaped
- -Remote double garage