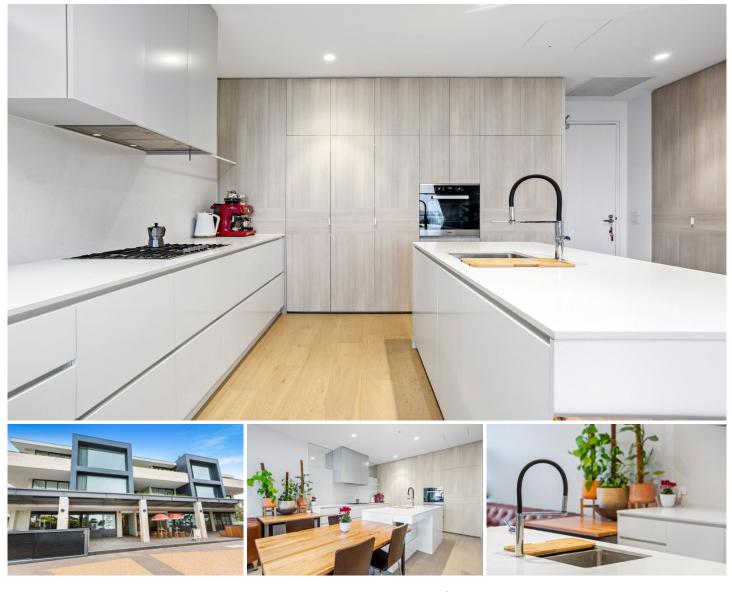

## 18/786 Esplanade MORNINGTON VIC

Luxury seaside 2 bedroom apartment harnesses the very best of Mornington lifestyle. Offering all the joys of this infamous beachside town, all your wants and needs are steps from the door, including restaurants, bars boutiques and services to beautiful beaches and parkland directly across the road. On the second floor of the luxury "Parkvue" complex, the two-bedroom apartment enjoys opposite Mornington Park and within meters to the waters off Royal Beach and the bay beyond. With basement parking and secure lift entry.

Features include

- \* Ducted heating & Cooling
- \* Intercom
- \* Secure Car space (x1) in Basement carpark
- \* Storage cage
- \* 2 bathrooms
- <sup>\*</sup> Miele Oven , Cooktop and Dishwasher

Price : \$690 Per Week