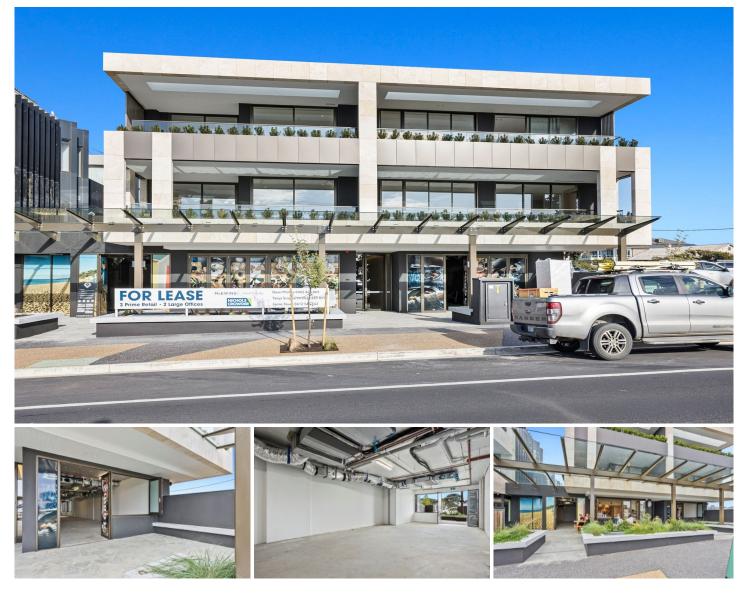

## Shop 3/784 Esplanade MORNINGTON VIC

- Finished to the highest of standards and incorporating design elements to cater to retail, hospitality, health/wellness and office users

- 168sqm (approx.) plus alfresco/dining space
- Great exposure and location
- Available now with the ability to be in before the summer period
- On-site common toilet facilities
- 4 car spaces
- Ample outdoor dining area
- Large dry storage area
- Situated across from Mornington Park

**Conjunctional Agents** Nichols Crowder: **Jamie Stuart** Tanya Scagliarini

View

: https://www.mcewingpartners.com/lease /vic/mornington-peninsula/mornington/co mmercial/offices/7589160

**Dean Phillips** 0359754555