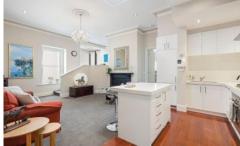

This luxury residence exudes quality and features the original high ceilings and cornices, gorgeous polished timber floors, wool carpets, two large bedrooms and two chic bathrooms. An elegant living area with gas log fire and modern kitchen boasting stone benchtops and integrated appliances including stainless-steel Neff oven and gas