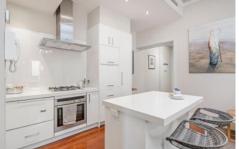

This luxury residence exudes quality and features the original high ceilings and cornices, gorgeous polished timber floors, wool carpets, two large bedrooms and two chic bathrooms. An elegant living area with gas log fire and modern kitchen boasting stone benchtops and integrated appliances including stainless-steel Neff oven and gas