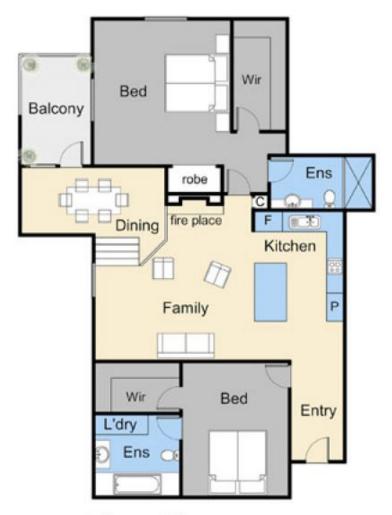

This luxury residence exudes quality and features the original high ceilings and cornices, gorgeous polished timber floors, wool carpets, two large bedrooms and two chic bathrooms. An elegant living area with gas log fire and modern kitchen boasting stone benchtops and integrated appliances including stainless-steel Neff oven and gas