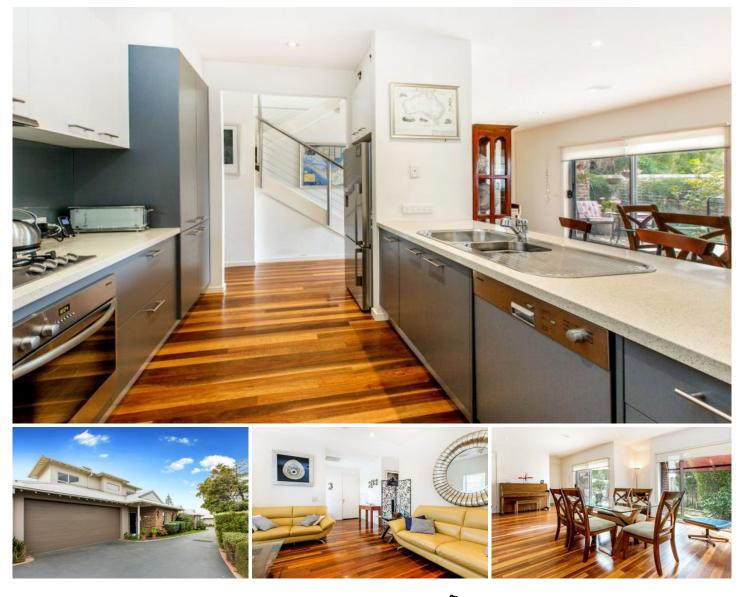

## 3/657 Esplanade MORNINGTON VIC

Picturesque clifftop walking trails overlooking the shoreline meandering North to Mornington and Mt Martha to the south, all the spoils of waterfront living are yours to be had from this beachside townhouse. Situated in an immaculate gated complex, the sophisticated home is an absolute haven for those seeking a low-maintenance hideaway within close proximity to boutiques, cafes, restaurants and essential services. Designed with an entertainers' agenda, the open layout of the primary living area boasts easy access to the stone kitchen with stainless-steel Miele appliances adjoining, while sliding glass doors expand the space into the alfresco patio for relaxed outdoor entertaining. Surprisingly spacious, a second comfortable living area provides plenty of room for couples or families, as does the well-considered floorplan that places the kids on the second level beside the family bathroom and a master bedroom with walk-in robe and dual-access ensuite.