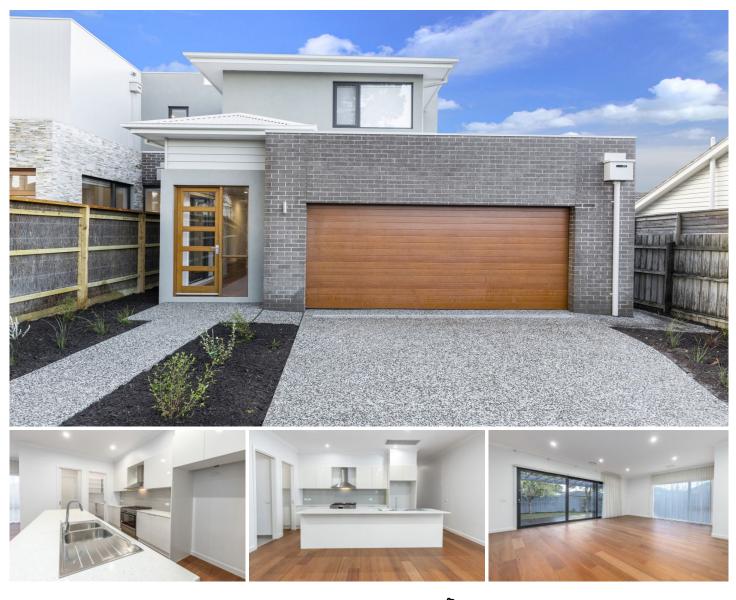

## 11A Bentons Road MORNINGTON VIC

With a focus on open plan living, this three-bedroom townhouse has everything you need to live comfortably and entertain in style.

As you enter, the sunlit entrance foyer leads you into the spacious open-plan living area which flows seamlessly into the rear alfresco area. The oversized kitchen, complete with a separate butler's pantry, is every cook's dream. Combined with the dining, family and alfresco areas, entertaining guests has never been easier.

The ground floor boasts a master bedroom with a full ensuite and a walk-in robe, providing you with the perfect private sanctuary. While the upstairs features a study nook or a second living space, along with two additional stylish bedrooms and a luxurious bathroom, making it the ideal space for your family to live and grow.