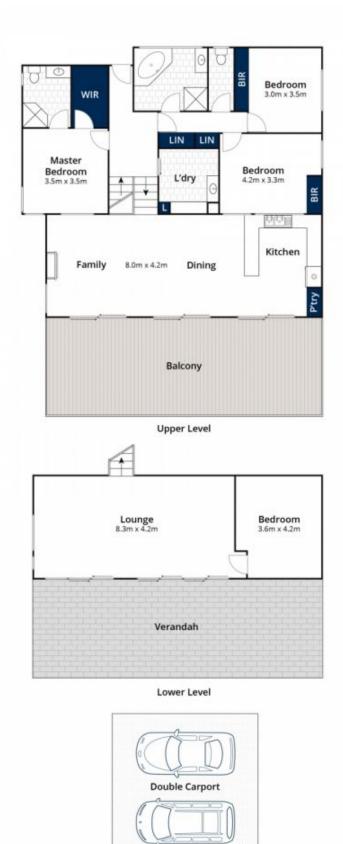

## 49 Ellerina Road MOUNT MARTHA VIC

Views over Port Phillip Bay, the southern Peninsula coastline and the hinterland, this hillside beach house offers picture-postcard living. This glass-fronted, split-level hideaway rests on the high side of the street . Watch the sun set over the water from a decadent full-width entertaining deck, and enjoy a private setting minutes to the beach, the harbour, golf courses and Peninsula Link. Unseen from the road, this 3 bedroom (4th of home office) residence offers a blend of seclusion and coastal accessibility, in relaxed style. Functional kitchen, the sky windows, the tranquility, and the ever-changing view.

3 2 2 2

Land Size: 2049 sqm

View : https://www.mcewingpartners.com/lease/vic

/mornington-peninsula/mount-martha/reside

ntial/house/7562845

Samantha Stephenson 0397872422

Approx House Area 182m<sup>2</sup> Approx Land Area 2049m<sup>2</sup> Whilst bwrm.com.au has made every att

Approx. Lanu. a. 42 2.0491117.
Whilst burnch as last made every attempt to ensure the accuracy of the floor plan contained here, measurements are approximate and no responsibility is taken for any error, omission, or mis-statement. This plan is for libustrative purposes or his plan and the property of the floor plan on the property of the floor plan on the property of the floor plan is for libustrative purposes or his plan is for libustrative purposes.