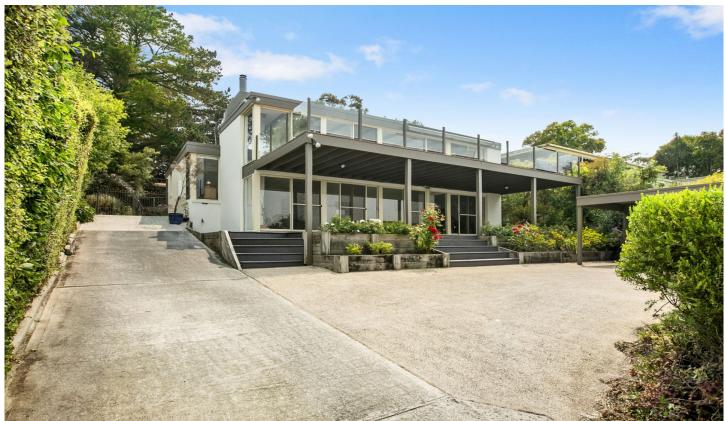

## 49 Ellerina Road MOUNT MARTHA VIC

Views over Port Phillip Bay, the southern Peninsula coastline and the hinterland, this hillside beach house offers picture-postcard living. This glass-fronted, split-level hideaway rests on the high side of the street . Watch the sun set over the water from a decadent full-width entertaining deck, and enjoy a private setting minutes to the beach, the harbour, golf courses and Peninsula Link. Unseen from the road, this 3 bedroom (4th of home office) residence offers a blend of seclusion and coastal accessibility, in relaxed style. Functional kitchen, the sky windows, the tranquility, and the ever-changing view.